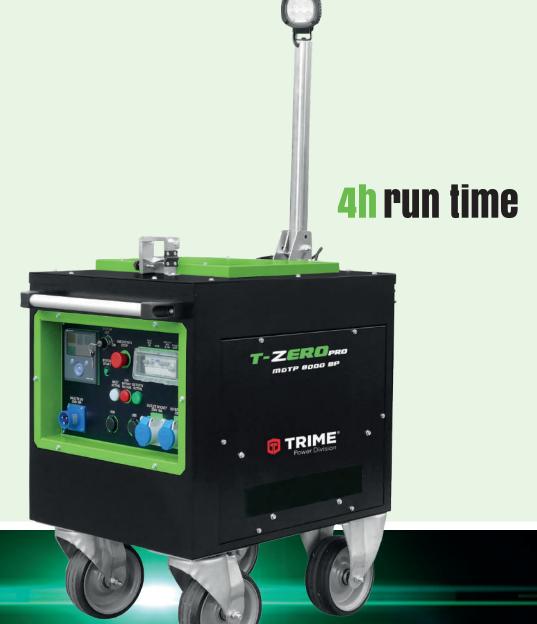

# **power** and innovation

esigned and created or your needs

Designed to provide an exceptional level of performance for every work on site ensuring the right balance between power and ease of use

**MGTP** 8000/8 BP

#### **FEATURES**

- Communication display for battery performances
- Main circuit breaker & Earth leakage relay
- BMS to protect the batteries
- Emergency Stop button
- N.2 handles & N.4 wheels
- N.2 USB outlet