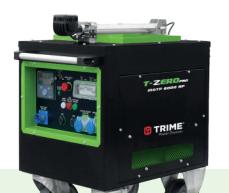

# **power** and innovation

esigned and created or your needs

Designed to provide an exceptional level of performance for every work on site ensuring the right balance between power and ease of use

**MGTP** 8000/8 BP

#### **FEATURES**

- Communication display for battery performances
- Main circuit breaker & Earth leakage relay
- BMS to protect the batteries
- Emergency Stop button
- N.2 handles & N.4 wheels
- N.2 USB outlet