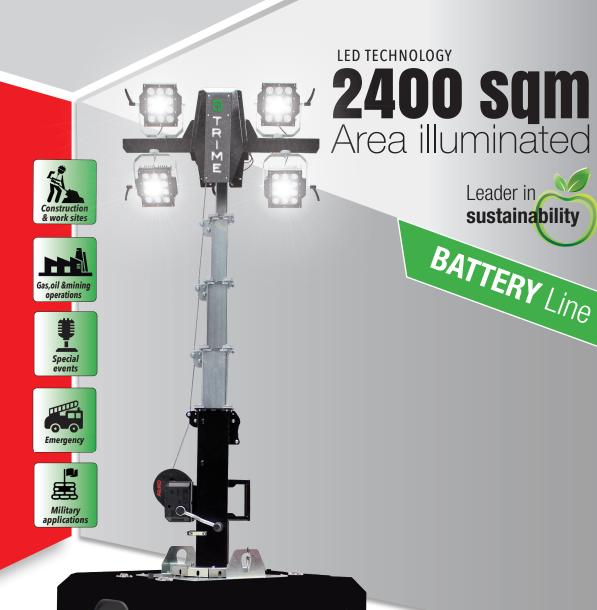

| Dimensions & weight | Dimensions min (mm)    |                                        | Dimensions max(mm)     |              |          | То                     | Total weight (kg)     |                          |  |
|---------------------|------------------------|----------------------------------------|------------------------|--------------|----------|------------------------|-----------------------|--------------------------|--|
|                     | 1200x1200x2300 (LxWxH) |                                        | 2500x2500x7000 (LxWxH) |              |          | 75                     | 750 (36H) - 998 (72H) |                          |  |
| Floodlights         | Туре                   | Power (each)                           | Floodligh              | nts number   | IP level | Illuminated area (sqm) |                       |                          |  |
|                     | Led                    | 100W                                   | 4                      |              | 65       | 2400                   |                       |                          |  |
| Mast                | Lifting method         | Max Height                             | Max Wind Speed         |              | Rotation | Saf                    | Safety break          |                          |  |
|                     | Manual                 | 7 m                                    | 110 km/h               |              | 340°     | yes                    |                       |                          |  |
| Battery             | Туре                   | Power<br>Battery Pack                  | Model                  | Running time |          |                        | Recharging time       | Battery charger built-in |  |
|                     | AGM                    | 24Vdc 400Ah (36H)<br>24Vdc 800Ah (72H) | Trime                  | 36h - 72h    |          |                        | 12 h                  | 230V 1PH                 |  |