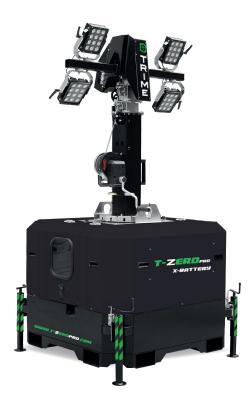

Operation: 100% BATTERY Power Battery Pack 24Vdc 400Ah (H36) 24Vdc 800Ah (H72)

4x100W LED - 7M 36H-72H

4x100W LED - 7M 36H-72H

## **FEATURES**

- Multi-directionally adjustable and tiltable floodlights
- 5 sections manual vertical tower 7m, 340° rotatable
- Standard timer for machine power on and off
- Galvanized metalworks
- 80 µm powder coating
- Very compact dimensions, up to 22 units per truck
- Central lifting eye longitudinal and transversal forklift pockets for effective handling
- Plug & play, colour coded cables and connectors
- Guided main coiled cable to avoid damage during tower operation
- Certified wind stability up tp 110 km/h
- 4 height adjustable stabilizers
- On board levels for guidance during stabilization
- Running time 36h-72h
- 24 volt DC Battery
- Floodlights 4x100W
- Recharging in 12 hours
- 230V 1PH built-in Battery charger

| Dimensions & weight | Dimensions min (mm)    |                                        | Dimensions max(mm)     |              |          | То                     | Total weight (kg)     |                          |  |
|---------------------|------------------------|----------------------------------------|------------------------|--------------|----------|------------------------|-----------------------|--------------------------|--|
|                     | 1200x1200x2300 (LxWxH) |                                        | 2500x2500x7000 (LxWxH) |              |          | 75                     | 750 (36H) - 998 (72H) |                          |  |
| Floodlights         | Туре                   | Power (each)                           | Floodligh              | nts number   | IP level | Illuminated area (sqm) |                       |                          |  |
|                     | Led                    | 100W                                   | 4                      |              | 65       | 2400                   |                       |                          |  |
| Mast                | Lifting method         | Max Height                             | Max Wind Speed         |              | Rotation | Saf                    | Safety break          |                          |  |
|                     | Manual                 | 7 m                                    | 110 km/h               |              | 340°     | yes                    |                       |                          |  |
| Battery             | Туре                   | Power<br>Battery Pack                  | Model                  | Running time |          |                        | Recharging time       | Battery charger built-in |  |
|                     | AGM                    | 24Vdc 400Ah (36H)<br>24Vdc 800Ah (72H) | Trime                  | 36h - 72h    |          |                        | 12 h                  | 230V 1PH                 |  |