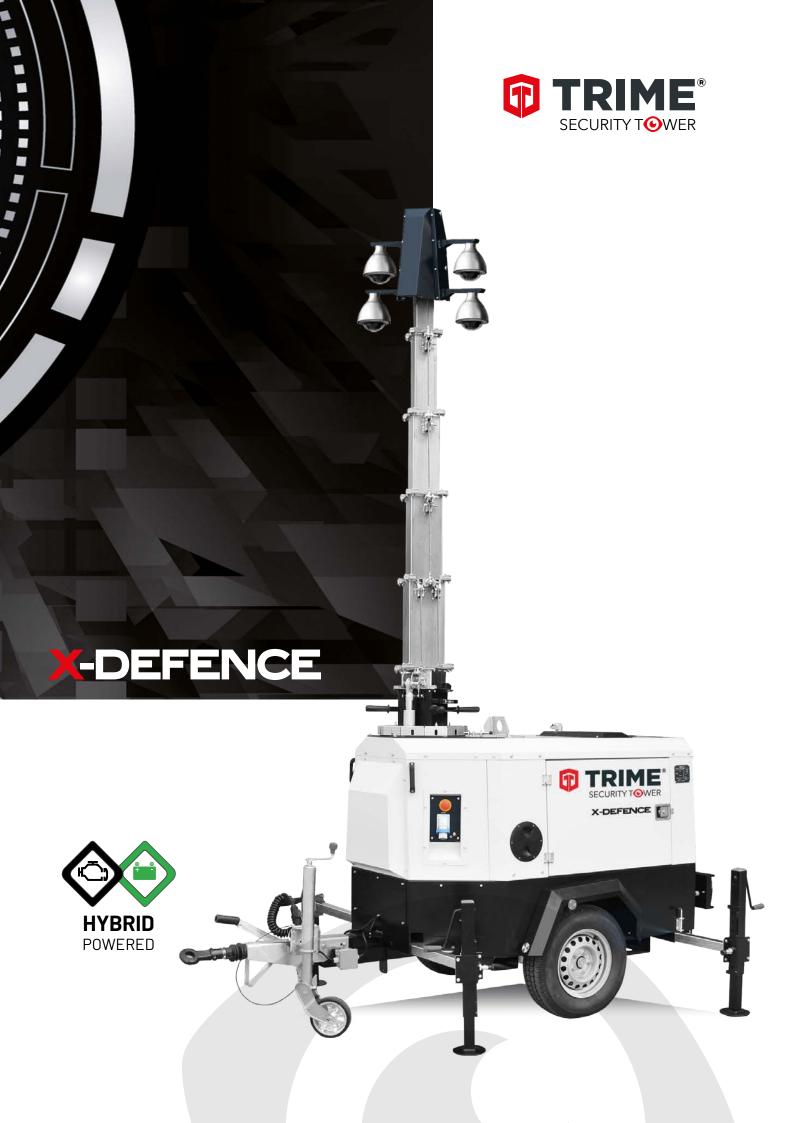

# X-DEFENCE

# **Hybrid Towable Tower**

When looking for an reliable and efficient HYBRID mobile SECURITY unit, look no further than our

### **X-DEFENCE**

### Features and Benefits

Hybrid power-pack with high-level batteries and a Generator with a extremely low fuel consumption up to 1 months autonomous without refueling (based on 24hrs/days running time)

8 m vertical hydraulic mast for quick and simple erection

7 towers to one truck simplifying transport & storage

Complete with road-tow trailer for easy transport to and from site

Security equipment not included

Safe store security equipment here

Standard load delivery: 7 towers per truck

NOTE: Tower is supplied non-dressed, meaning that user must supply & fit their own security monitoring