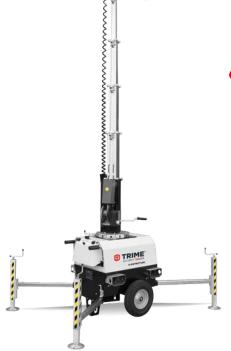

## **Portable Mobile Security Tower**

When looking for a portable, easy to manage security tower, look no further than our **X-DETECTOR** 

## Features and Benefits

Non dressed head ready to support your choice of security/ monitoring equipment

7 m vertical galvanized manual mast for quick and simple erection

33 towers to one truck simplifying transport & storage

Complete with retractable handles & wheel kit for easy portability

Anti-theft manual winch

security equipment here

Standard load delivery: 33 towers per truck

NOTE: Tower is supplied non-dressed, meaning that user must supply & fit their own security monitoring