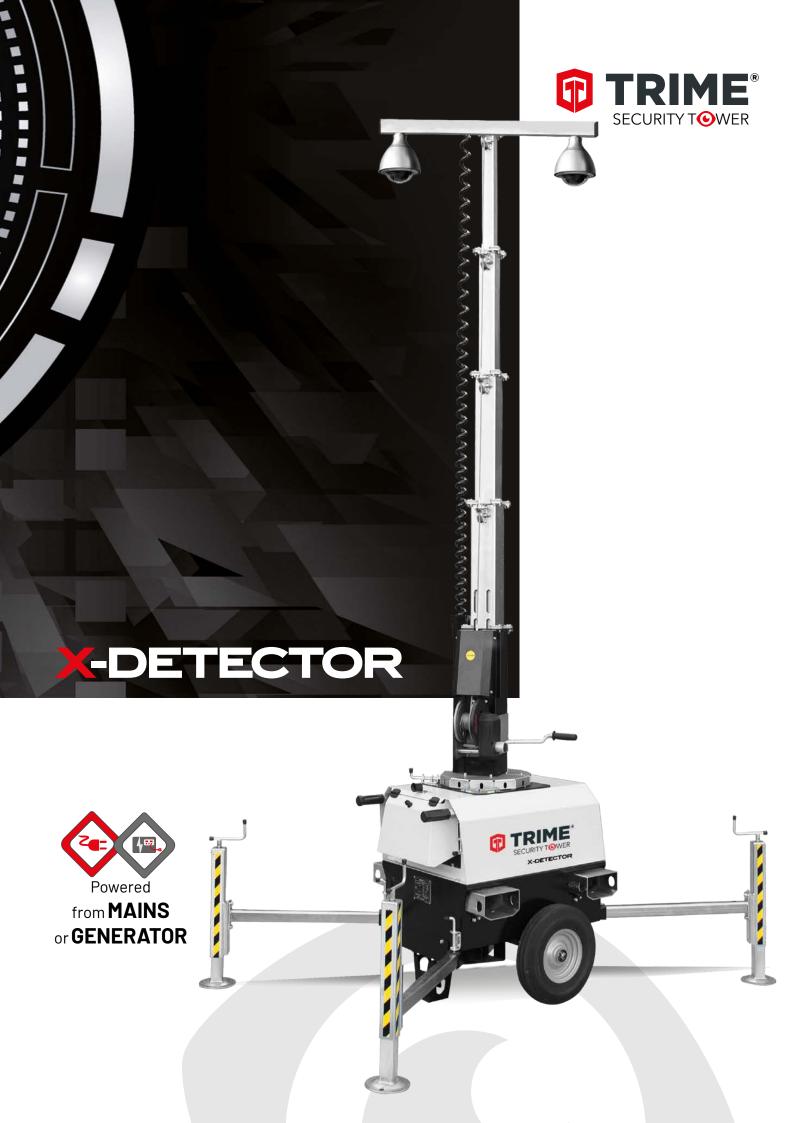

## **Portable Mobile Security Tower**

When looking for a portable, easy to manage security tower, look no further than our **X-DETECTOR** 

## Features and Benefits

Non dressed head ready to support your choice of security/ monitoring equipment

7 m vertical galvanized manual mast for quick and simple erection

33 towers to one truck simplifying transport & storage

Complete with retractable handles & wheel kit for easy portability

Anti-theft manual winch

security equipment here

Standard load delivery: 33 towers per truck

NOTE: Tower is supplied non-dressed, meaning that user must supply & fit their own security monitoring

## **Specifications**

| MAST                     |         |
|--------------------------|---------|
| Max Weight ('Mast Top')  | 20 Kg   |
| Max Mast Height          | 7 m     |
| Rotation                 | no      |
| Mast Type                | Manual  |
| Certified Wind Stability | 80 Km/h |

| Power Options                       |
|-------------------------------------|
| Input power from mains or generator |
| Internal battery pack               |

| DIMENSIONS | Internal – space available for user to fit electrical components inside the tower | Transport<br>mode | Operating mode, stabiliser legs out, mast up |
|------------|-----------------------------------------------------------------------------------|-------------------|----------------------------------------------|
| Length     | 250 mm                                                                            | 1200 mm           | 1800 mm                                      |
| Width      | 300mm                                                                             | 800 mm            | 1400 mm                                      |
| Height     | 280 mm                                                                            | 2330 mm           | 7000 mm                                      |
| Weight     | 50 kg                                                                             | 275 kg            | 275 kg                                       |