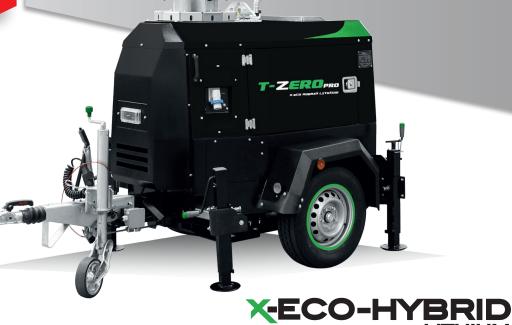

## 2400 Sqm Illuminated area

UP TO 17,30 HOURS SILENT RUNNING
ALWAYS WITH FULL LIGHT OUTPUT

HYBRID Line

fuel tank capacity 50 litres batteries Lithium -1x25,9 Vdc 200Ah 4x100W LED - 8,5M

## **HYBRID** Line

## X-ECO-HYBRID

4x100W LED - 8,5M

## **FEATURES**

- 4x100W High Efficiency LED heads
- Silent operation for 17 hrs and 30 minutes and an overall running before first refill of over 625 hrs.
- On/Off switches one for each lamp
- Multi-directionally adjustable and tiltable by hands floodlights
- 7 galvanized sections Hydraulic lifting system Max height 8,5 meters
- Yanmar 2TNV 70 model diesel engine
- 3.5 kVA alternator
- Fully bunded
- 1 x Lithium battery
- Battery charger
- Logic panel & Light sensor as std feature
- Electrical protection from overload and circuit breaker
- Simple, rugged machine design and layout
- Galvanized metalwork after 80 µm industrial powder coated
- Compact dimensions
- Guided main coiled cable to avoid damage during tower operation
- Certified wind stability up to 110 km/h
- 4 stabilizers Central lifting eye base c/w 4sides forklift pockets
- Road tow trailer ECC homologated