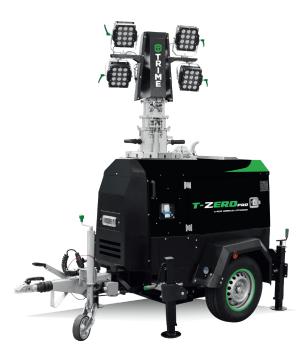

## 2400 Sqm Illuminated area

UP TO 17,30 HOURS SILENT RUNNING
ALWAYS WITH FULL LIGHT OUTPUT

HYBRID Line

fuel tank capacity 50 litres batteries Lithium -1x25,9 Vdc 200Ah 4x100W LED - 8,5M

## X-ECO-HYBRID

4x100W LED - 8,5M

## **FEATURES**

- 4x100W High Efficiency LED heads
- Silent operation for 17 hrs and 30 minutes and an overall running before first refill of over 625 hrs.
- On/Off switches one for each lamp
- Multi-directionally adjustable and tiltable by hands floodlights
- 7 galvanized sections Hydraulic lifting system Max height 8,5 meters
- Yanmar 2TNV 70 model diesel engine
- 3.5 kVA alternator
- Fully bunded
- 1 x Lithium battery
- Battery charger
- Logic panel & Light sensor as std feature
- Electrical protection from overload and circuit breaker
- Simple, rugged machine design and layout
- Galvanized metalwork after 80 µm industrial powder coated
- Compact dimensions
- Guided main coiled cable to avoid damage during tower operation
- Certified wind stability up to 110 km/h
- 4 stabilizers Central lifting eye base c/w 4sides forklift pockets
- Road tow trailer ECC homologated