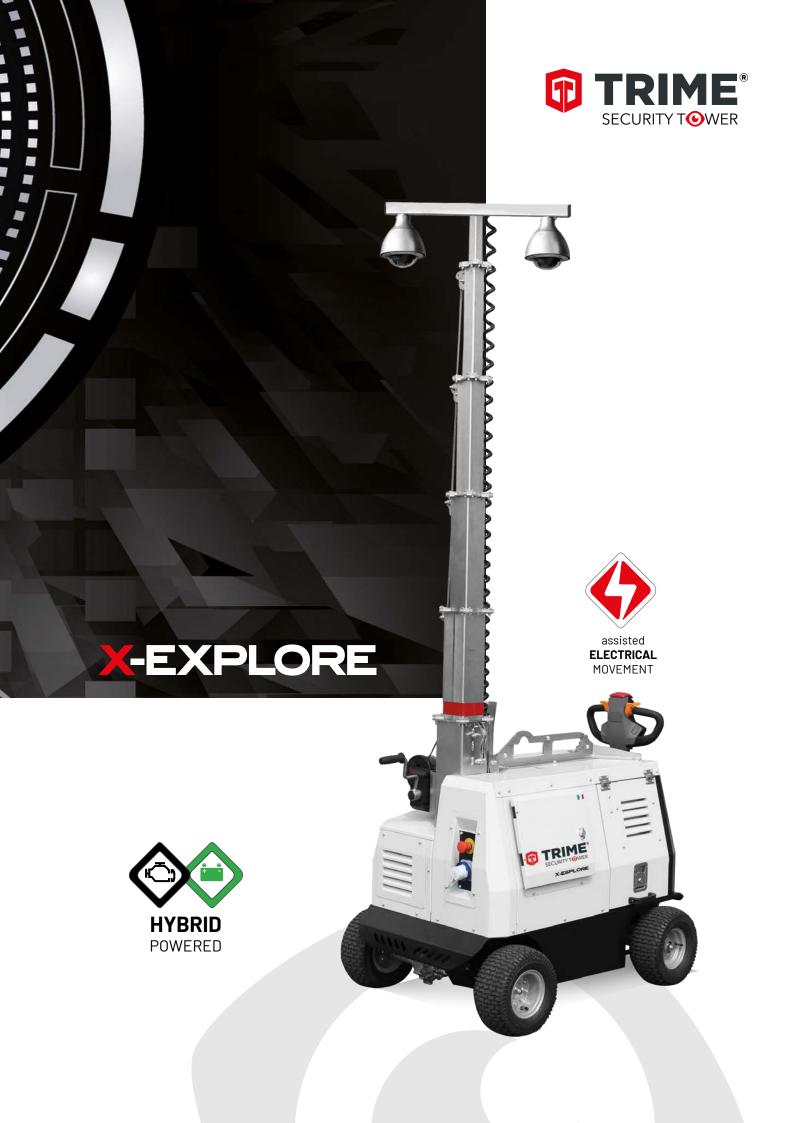

## **Mini Hybrid Towable Tower**

When looking for an reliable and efficient HYBRID mobile SECURITY unit, look no further than our

## **X-EXPLORE**

## Features and Benefits

Hybrid power-pack with high-level batteries and a Generator with a extremely low fuel consumption up to 1 months autonomous without refueling (based on 24hrs/days running time)

5 m vertical galvanized manual mast for quick and simple erection

20 towers to one truck simplifying transport & storage

Complete with motorized axle single operator easy handling also from a small van

Security equipment not included

Safe store security equipment here

Standard load delivery: 20 towers per truck

NOTE: Tower is supplied non-dressed, meaning that user must supply & fit their own security monitoring