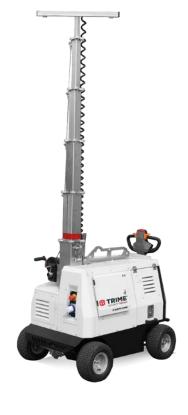

## **Mini Hybrid Towable Tower**

When looking for an reliable and efficient HYBRID mobile SECURITY unit, look no further than our

## **X-EXPLORE**

5 m vertical galvanized manual mast for quick and simple erection

20 towers to one truck simplifying transport & storage

Complete with motorized axle single operator easy handling also from a small van

Security equipment not included