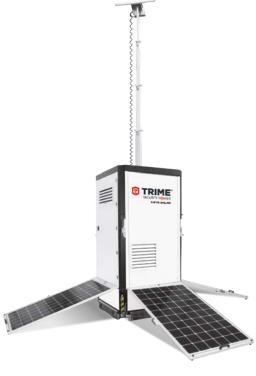

### **Static Security Tower**

environmentally friendly, ready for Solar Panels. Plug-in model with predisposition to customer Solar Panels and Battery Pack.

## Features and Benefits

Non dressed T-Bar head ready to support your choice of security/ monitoring equipment

6 m vertical galvanized manual mast with automatic brake system for quick and simple erection

Special Frame to accept customer's no. 6 Solar Panels, no.2 each side Lower CO2 footprint

4 pull out stabilizers for easy positioning perfectly level on any surface

22 towers to one truck, Stackable in warehouse and forklift pockets all sides simplifying transport & storage

Security equipment not included

Safe store security equipment here

Standard load delivery: **22 towers** per truck

NOTE: Tower is supplied non-dressed, meaning that user must supply & fit their own security monitoring equipment.

# **Specifications**

| MAST            |            |
|-----------------|------------|
| Lifting Method  | Manual     |
| Max Mast Height | 6 m        |
| Rotation        | no         |
| Safety brake    | Mechanical |

### **DIMENSIONS**

| Transport dimensions (mm) LxWxH    | 1220x1220x2450 |
|------------------------------------|----------------|
| Dimensions in operation (mm) LxWxH | 2325x2350x6000 |
| Dry weight                         | 535 kg         |

### **Power Options**

Input power from mains or generator, predisposition for Battery Pack (not included)