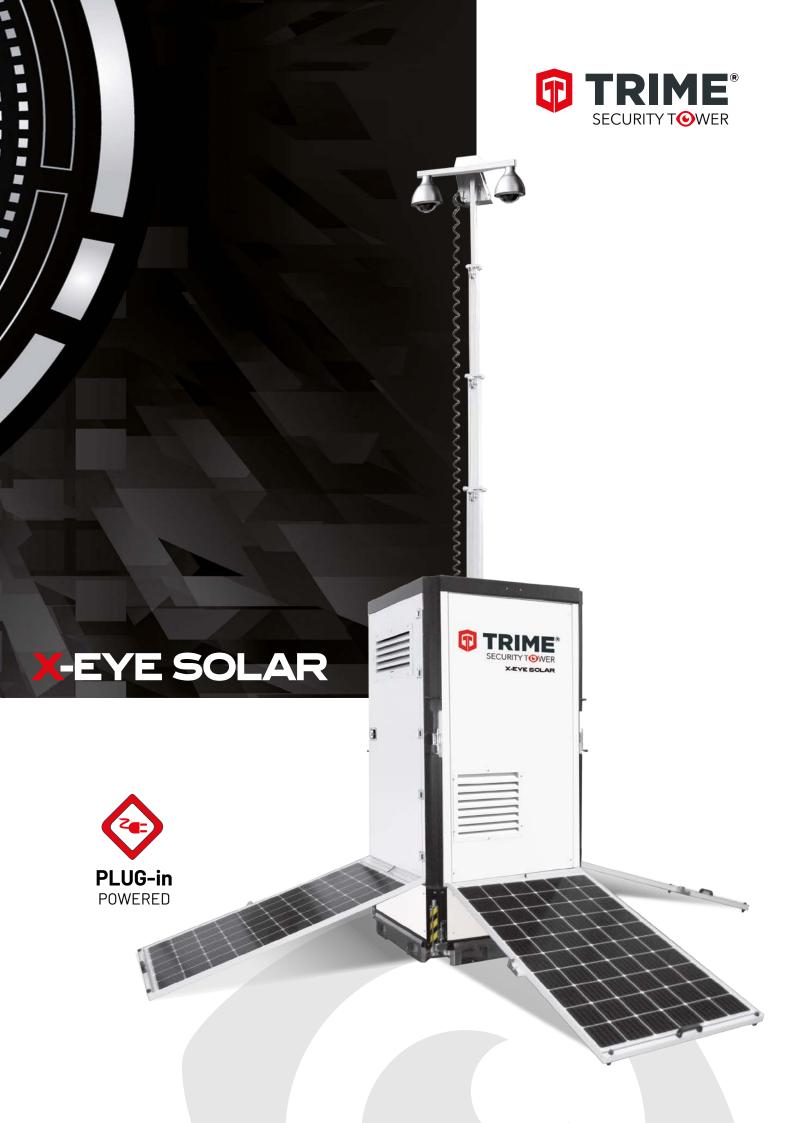

### **Static Security Tower**

environmentally friendly, ready for Solar Panels. Plug-in model with predisposition to customer Solar Panels and Battery Pack.

## Features and Benefits

Non dressed T-Bar head ready to support your choice of security/ monitoring equipment

6 m vertical galvanized manual mast with automatic brake system for quick and simple erection

Special Frame to accept customer's no. 6 Solar Panels, no.2 each side Lower CO2 footprint

4 pull out stabilizers for easy positioning perfectly level on any surface

22 towers to one truck, Stackable in warehouse and forklift pockets all sides simplifying transport & storage

### **Power Options**

Input power from mains or generator, predisposition for Battery Pack (not included)