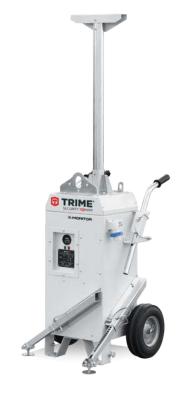

Complete with retractable handles & wheel kit for easy portability

Security equipment not included

Safe store security equipment here

Best load delivery: **2 towers** per pallet

NOTE: Tower is supplied non-dressed, meaning that user must supply & fit their own security monitoring equipment.

| DIMENSIONS | Internal - space available for user to fit electrical components inside the tower | Transport<br>mode | Operating mode, stabiliser<br>legs out, mast up |
|------------|-----------------------------------------------------------------------------------|-------------------|-------------------------------------------------|
| Length     | 290 mm                                                                            | 598 mm            | 1000 mm                                         |
| Width      | 150 mm                                                                            | 648 mm            | 664 mm                                          |
| Height     | 550 mm                                                                            | 1650 mm           | 2200 mm                                         |
| Weight     | 25 kg                                                                             | 108 kg            | 108 kg                                          |