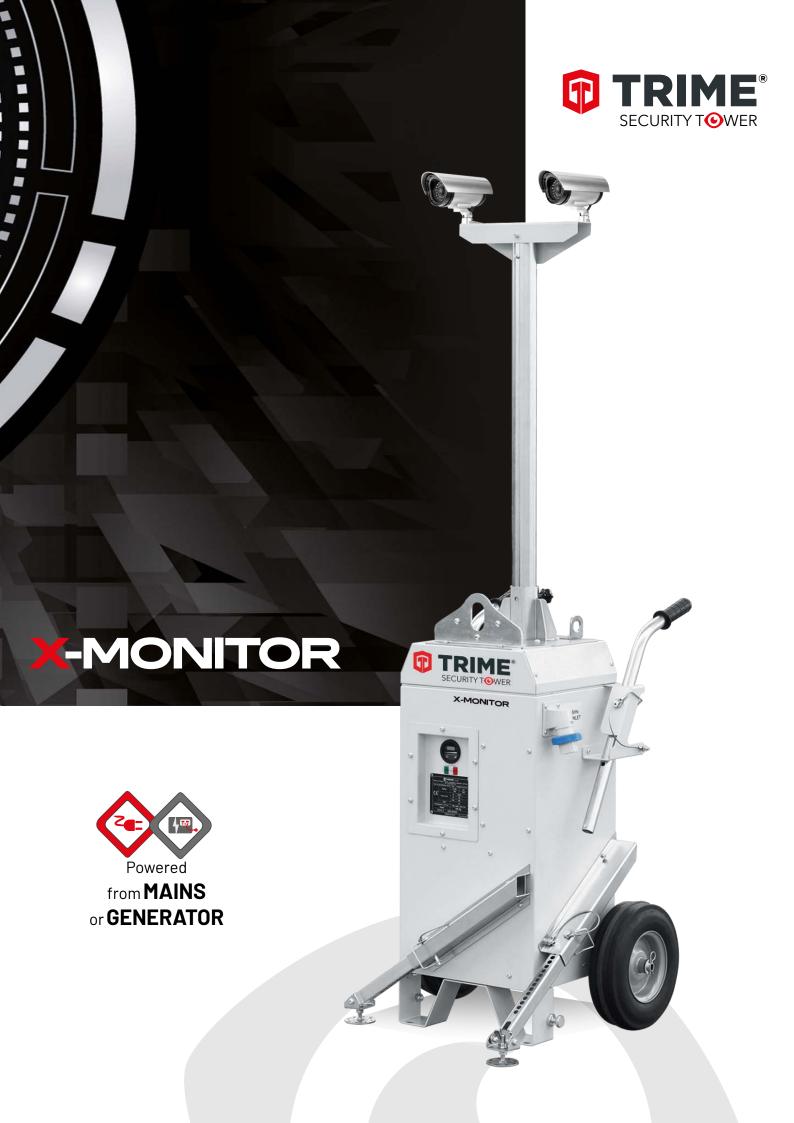

## **Portable Mobile Security Tower**

When looking for a portable, easy to manage security tower, look no further than our **X-MONITOR** 

## Features and Benefits

Non dressed head ready to support your choice of security/ monitoring equipment

2.2m vertical manual mast for quick and simple erection

2 x towers to 1 x eurosize pallet simplifying transport & storage

Complete with retractable handles & wheel kit for easy portability

Security equipment not included

Safe store security equipment here

Best load delivery: **2 towers** per pallet

NOTE: Tower is supplied non-dressed, meaning that user must supply & fit their own security monitoring equipment.

## **Specifications**

| MAST                     |         |
|--------------------------|---------|
| Max Weight ('Mast Top')  | 35 Kg   |
| Max Mast Height          | 2.2 m   |
| Rotation                 | no      |
| Mast Type                | Manual  |
| Certified Wind Stability | 40 Km/h |