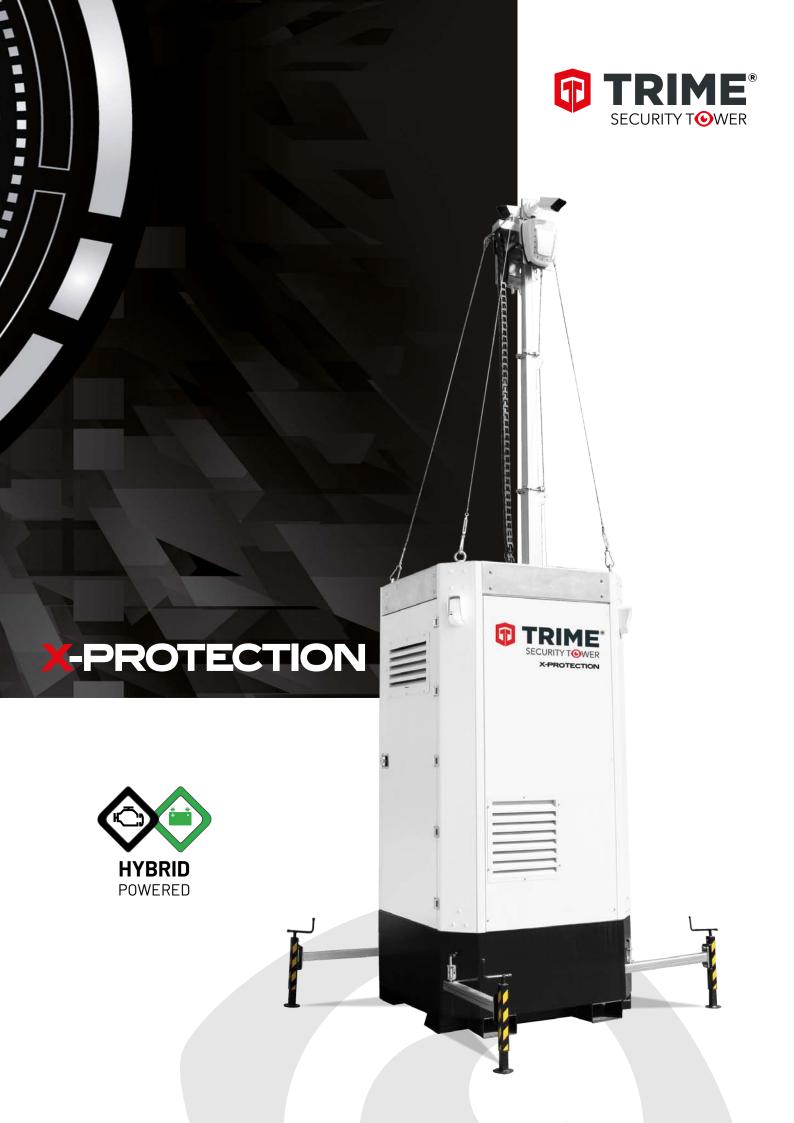

# X-PROTECTION

### **Static Security Tower**

When looking for an advanced, industry suited, static security tower, look no further than our **X-PROTECTION** 

# Features and Benefits

Non dressed head ready to support your choice of security/ monitoring equipment

6 m vertical galvanized manual mast for quick and simple erection

22 towers to one truck simplifying transport & storage

Hybrid power pack with high level batteries and back up generator with extremely lower fuel consumption up to 6 months autonomous without refueling (based on 24hrs/days running time)

Standard load delivery: **22 towers** per truck

NOTE: Tower is supplied non-dressed, meaning that user must supply & fit their own security monitoring equipment.