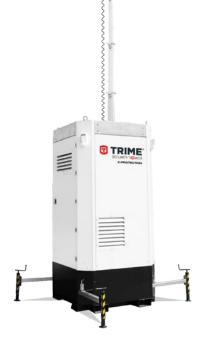

# X-PROTECTION

### **Static Security Tower**

When looking for an advanced, industry suited, static security tower, look no further than our **X-PROTECTION** 

# Features and Benefits

Non dressed head ready to support your choice of security/ monitoring equipment

6 m vertical galvanized manual mast for quick and simple erection

22 towers to one truck simplifying transport & storage

NOTE: Tower is supplied non-dressed, meaning that user must supply & fit their own security monitoring equipment.