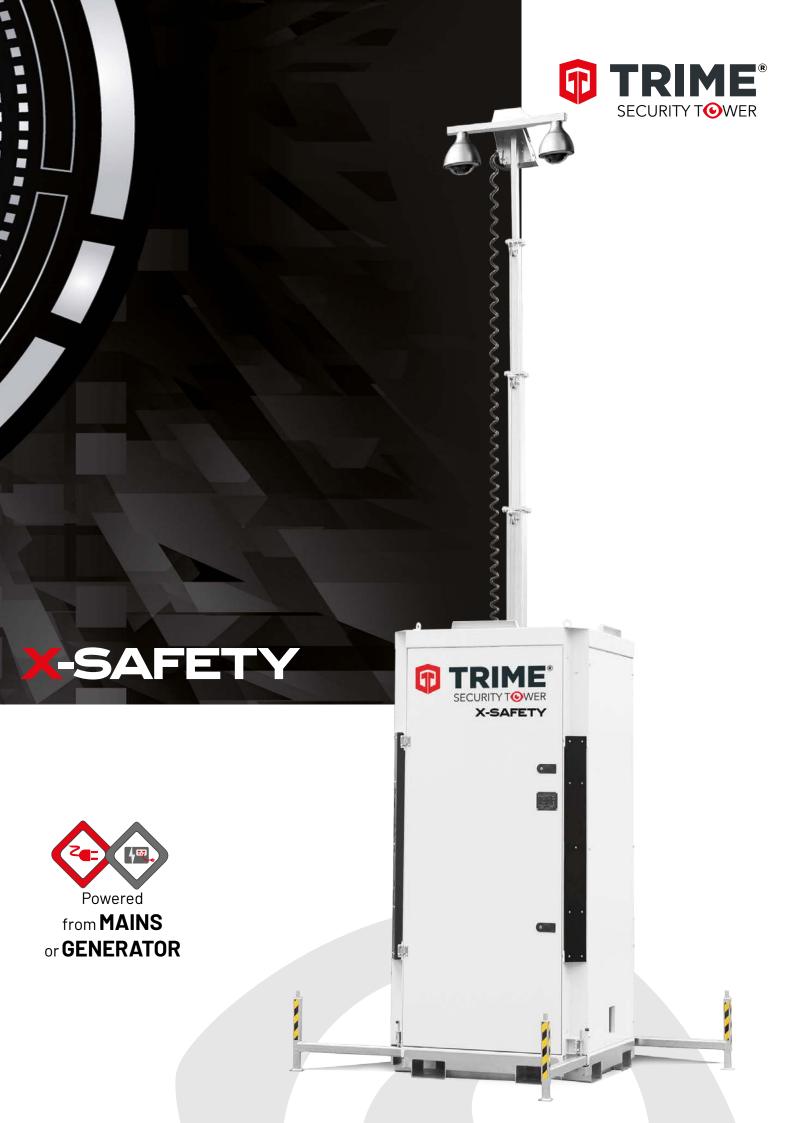

## **Static Security Tower**

When looking for an advanced, industry suited, static security tower, look no further than our X-SAFETY

## Features and Benefits

Non dressed head ready to support your choice of security/ monitoring equipment

6 m vertical galvanized manual mast for quick and simple erection

22 towers to one truck simplifying transport & storage

security equipment here

Standard load delivery: 22 towers per truck

NOTE: Tower is supplied non-dressed, meaning that user must supply & fit their own security monitoring

| Power Options                       |
|-------------------------------------|
| Input power from mains or generator |