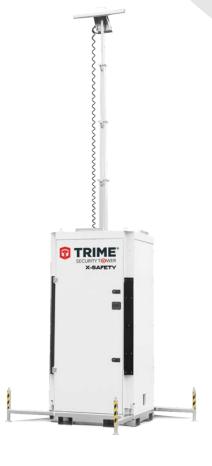

## **Static Security Tower**

When looking for an advanced, industry suited, static security tower, look no further than our X-SAFETY

## Features and Benefits

Non dressed head ready to support your choice of security/ monitoring equipment

6 m vertical galvanized manual mast for quick and simple erection

22 towers to one truck simplifying transport & storage

## **Specifications**

| MAST            |            |
|-----------------|------------|
| Lifting Method  | Manual     |
| Max Mast Height | 6 m        |
| Rotation        | no         |
| Safety brake    | Mechanical |

| DIMENSIONS                         |                |
|------------------------------------|----------------|
| Transport dimensions (mm) LxWxH    | 1150x1150x2492 |
| Dimensions in operation (mm) LxWxH | 2325x2350x6000 |
| Weight                             | 524 kg         |