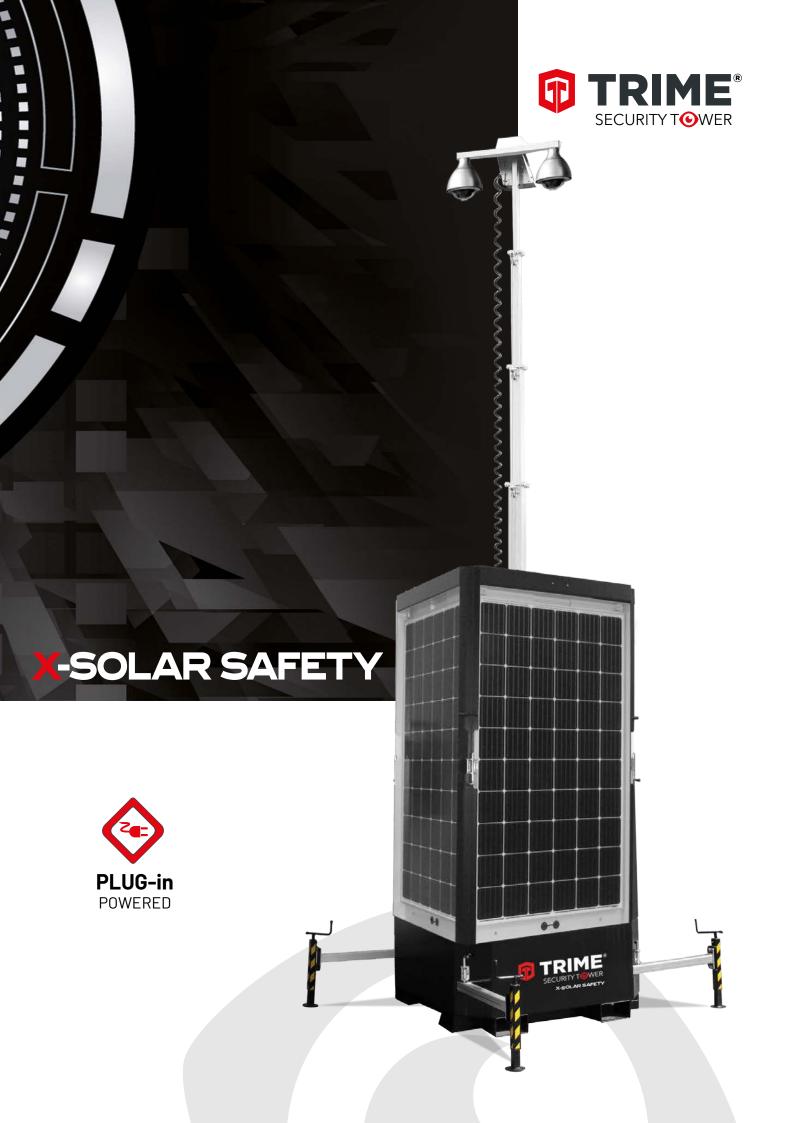

# X-SOLAR SAFETY

### **Static Security Tower**

with special Frames for Solar Panels and possibility to ensure safety by reducing CO<sub>2</sub> footprint.

#### Features and Benefits

Non dressed T-Bar head ready to support your choice of security/ monitoring equipment

6 m vertical galvanized manual mast with automatic brake system for quick and simple erection

Special Frame to accept customer's no. 3 Solar Panels, no.1 each side Lower CO<sub>2</sub> footprint

4 pull out stabilizers for easy positioning perfectly level on any surface

22 towers to one truck and forklift pockets all sides simplifying transport & storage

Safe store security equipment here

Standard load delivery: **22 towers** per truck

NOTE: Tower is supplied non-dressed, meaning that user must supply & fit their own security monitoring equipment.