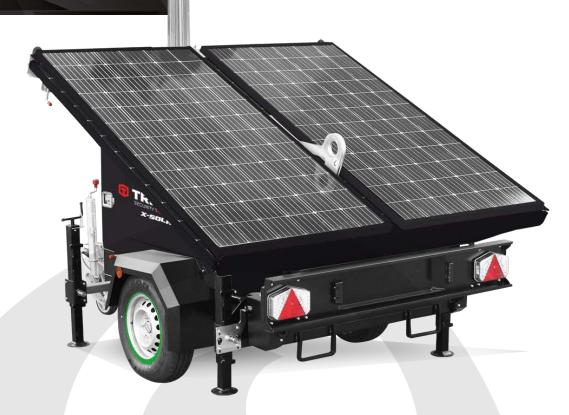

#### **Solar Security Tower**

with special Frames for Solar Panels and possibility to ensure safety by reducing CO<sub>2</sub> footprint.

#### Features and Benefits

Non dressed T-Bar head ready to support your choice of security/ monitoring equipment

8 m vertical galvanized manual mast with hydraulic system for quick and simple up/down

No. 4 deployable solar panels to recharge battery pack and ensure zero emission and zero noise

4 pull out stabilizers for easy positioning perfectly level on any surface

4 towers to one truck, forklift pockets and central lifting eye to simplify transport & storage

Security equipment not included

#### **Specifications**

| MAST            |           |
|-----------------|-----------|
| Lifting Method  | Hydraulic |
| Max Mast Height | 8 m       |
| Rotation        | no        |

| DIMENSIONS                         |                |
|------------------------------------|----------------|
| Transport dimensions (mm) LxWxH    | 1220x1220x2500 |
| Dimensions in operation (mm) LxWxH | 2500x2500x8000 |
| Dry weight                         | 524 kg         |