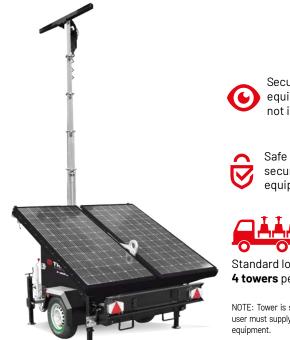

#### **Solar Security Tower**

with special Frames for Solar Panels and possibility to ensure safety by reducing CO<sub>2</sub> footprint.

#### Features and Benefits

Non dressed T-Bar head ready to support your choice of security/ monitoring equipment

8 m vertical galvanized manual mast with hydraulic system for quick and simple up/down

No. 4 deployable solar panels to recharge battery pack and ensure zero emission and zero noise

4 pull out stabilizers for easy positioning perfectly level on any surface

4 towers to one truck, forklift pockets and central lifting eye to simplify transport & storage

Security equipment not included

Safe store security equipment here

Standard load delivery: 4 towers per truck

NOTE: Tower is supplied non-dressed, meaning that user must supply & fit their own security monitoring