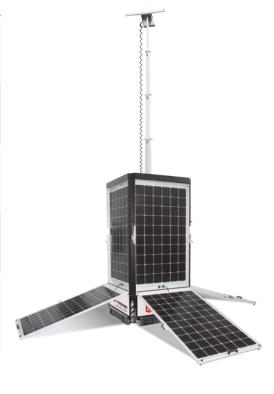

#### Features and Benefits

Non dressed T-Bar head ready to support your choice of security/ monitoring equipment

6 m vertical galvanized manual mast with automatic brake system for quick and simple erection

Special Frame to accept customer's no. 6 Solar Panels, no.2 each side Lower CO<sub>2</sub> footprint

4 pull out stabilizers for easy positioning perfectly level on any surface

22 towers to one truck, Stackable in warehouse and forklift pockets all sides simplifying transport & storage

Safe store security equipment here

Standard load delivery: **22 towers** per truck

NOTE: Tower is supplied non-dressed, meaning that user must supply & fit their own security monitoring equipment.

## DIMENSIONS

| Transport dimensions (mm) LxWxH    | 1150x1150x2450 |
|------------------------------------|----------------|
| Dimensions in operation (mm) LxWxH | 2325x2350x6000 |
| Dry weight                         | 560 kg         |