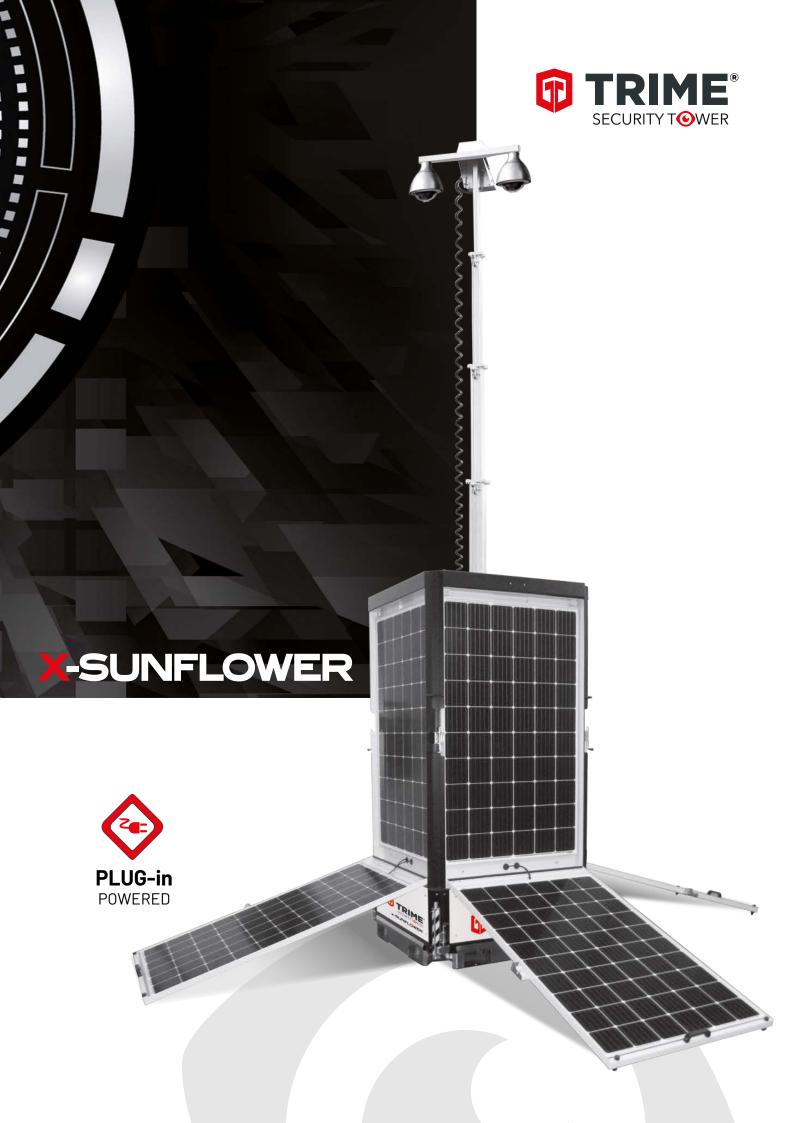

# X-SUNFLOWER

#### **Static Security Tower**

environmentally friendly, ready for Solar Panels. Plug-in model with predisposition to customer Solar Panels and Battery Pack.

#### Features and Benefits

Non dressed T-Bar head ready to support your choice of security/ monitoring equipment

6 m vertical galvanized manual mast with automatic brake system for quick and simple erection

Special Frame to accept customer's no. 6 Solar Panels, no.2 each side Lower CO<sub>2</sub> footprint

4 pull out stabilizers for easy positioning perfectly level on any surface

22 towers to one truck, Stackable in warehouse and forklift pockets all sides simplifying transport & storage

Safe store security equipment here

Standard load delivery: **22 towers** per truck

NOTE: Tower is supplied non-dressed, meaning that user must supply & fit their own security monitoring equipment.