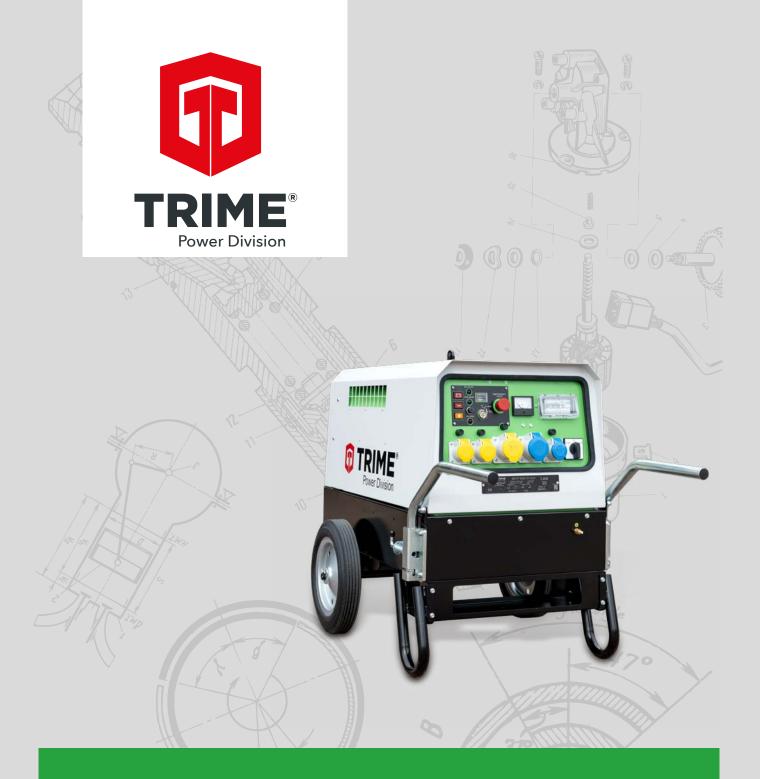

## **MGTP 6000SSY ECO**

# MGTP 6000SSY ECO DD15\_6MS2

| MOTT 0000331 ECO              |                     |
|-------------------------------|---------------------|
| Code                          | PP15-6MS2           |
| DISTRIBUITION PANEL           |                     |
| 2x 16A-115V CEE socket        |                     |
| 1x 32A-115V CEE socket        |                     |
| 1x 32A-230V CEE socket        |                     |
| 1x 16A-230V CEE socket        | X                   |
| TECHNICAL DATA                |                     |
| Single-phase power            | 6kVA - 230V         |
| Single-phase power            | 6kVA - 115V         |
| Power factor (cos φ)          | 0.8                 |
| Frequency                     | 50 Hz               |
| RPM                           | 3000                |
| GENERATOR                     |                     |
| LINZ E1C10M H                 |                     |
| Insulation Class              | Н                   |
| Mechanical protection         | IP23                |
| ENGINE                        |                     |
| Туре                          | Yanmar L100 AE      |
| EU Emission Stage             | Stage V             |
| N. Cylinders                  | 1                   |
| Displacement                  | 435 cm <sup>3</sup> |
| Starting system               | Electric            |
| Cooling                       | Air                 |
| Fuel                          | Diesel              |
| FUEL CONSUMPTION              |                     |
| Fuel tank capacity            | 25 l                |
| Fuel consumption 75% load PRP | 1,4 l/h             |
| Running time                  | 18 h                |
| DIMENSIONS & WEIGHT           |                     |
| Dry weight                    | 207 Kg              |
| Dimensions (L. x W. x H.)     | 1570 x 760 x 980 mm |
|                               | 0                   |

#### MGTP 6000SSY ECO