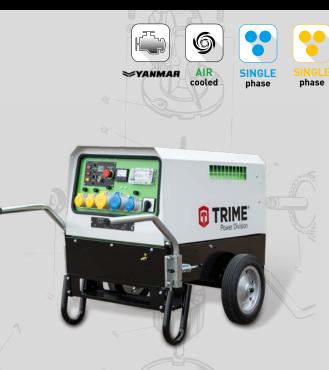

## **MGTP 6000SSY ECO**

# MGTP 6000SSY ECO DD15\_6MS2

| MOTT 0000331 ECO              |                     |
|-------------------------------|---------------------|
| Code                          | PP15-6MS2           |
| DISTRIBUITION PANEL           |                     |
| 2x 16A-115V CEE socket        |                     |
| 1x 32A-115V CEE socket        |                     |
| 1x 32A-230V CEE socket        |                     |
| 1x 16A-230V CEE socket        | X                   |
| TECHNICAL DATA                |                     |
| Single-phase power            | 6kVA - 230V         |
| Single-phase power            | 6kVA - 115V         |
| Power factor (cos φ)          | 0.8                 |
| Frequency                     | 50 Hz               |
| RPM                           | 3000                |
| GENERATOR                     |                     |
| LINZ E1C10M H                 |                     |
| Insulation Class              | Н                   |
| Mechanical protection         | IP23                |
| ENGINE                        |                     |
| Туре                          | Yanmar L100 AE      |
| EU Emission Stage             | Stage V             |
| N. Cylinders                  | 1                   |
| Displacement                  | 435 cm <sup>3</sup> |
| Starting system               | Electric            |
| Cooling                       | Air                 |
| Fuel                          | Diesel              |
| FUEL CONSUMPTION              |                     |
| Fuel tank capacity            | 25 l                |
| Fuel consumption 75% load PRP | 1,4 l/h             |
| Running time                  | 18 h                |
| DIMENSIONS & WEIGHT           |                     |
| Dry weight                    | 207 Kg              |
| Dimensions (L. x W. x H.)     | 1570 x 760 x 980 mm |
|                               | 0                   |

#### MGTP 6000SSY ECO