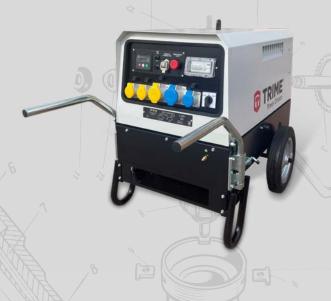

## STANDARD FEATURES

6kVA (230V / 110V) AC Aux Power

Linz alternator

Yanmar electric start diesel engine (Stage 5)

HVO (Hydrotreated Vegetable Oil) fuel approved

Emergency stop button

Central lifting eye and front & side fork pockets

Complete with trolley kit + folding handles

## ON BOARD CONTROL PANEL EQUIPPED WITH:

DSE 3110 Controller and management unit including hour counter and volt meter

Emergency stop

ELCB, Main protection

Voltage selector: 115V/230V