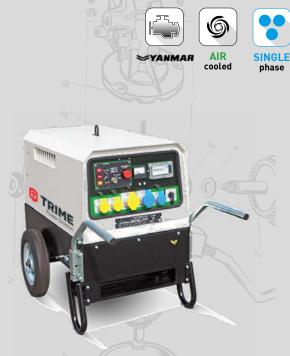

# **TG 6000SSY**

#### 3000 r.p.m.

STAGE 5 CERTIFIED

| TG 6000SSY                    |                     |
|-------------------------------|---------------------|
| Code                          | PP15-6MS1           |
| DISTRIBUITION PANEL           |                     |
| 2x 16A-115V CEE socket        |                     |
| 1x 32A-115V CEE socket        |                     |
| 1x 32A-230V CEE socket        |                     |
| 1x 16A-230V CEE socket        | N X                 |
| TECHNICAL DATA                | $\sim 10^{-10}$     |
| Single-phase power            | 6kVA - 230V         |
| Single-phase power            | 6kVA - 115V         |
| Power factor (cos $\phi$ )    | 0.8                 |
| Frequency                     | 50 Hz               |
| RPM                           | 3000                |
| GENERATOR                     |                     |
| LINZ E1C10M H                 |                     |
| Insulation Class              | Н                   |
| Mechanical protection         | IP23                |
| ENGINE                        |                     |
| Туре                          | Yanmar L100 AE      |
| EU Emission Stage             | Stage V             |
| N. Cylinders                  | 1                   |
| Displacement                  | 435 cm <sup>3</sup> |
| Starting system               | Electric            |
| Cooling                       | Air                 |
| Fuel                          | Diesel              |
| FUEL CONSUMPTION              |                     |
| Fuel tank capacity            | 25 l                |
| Fuel consumption 75% load PRP | 1,4 l/h             |
| Running time                  | 18 h                |
| DIMENSIONS & WEIGHT           |                     |
| Dry weight                    | 207 Kg              |
| Dimensions (L. x W. x H.)     | 1570 x 760 x 980 mm |
|                               | 0                   |

TG 6000SSY

| STANDARD FEATURES                               |                                               |
|-------------------------------------------------|-----------------------------------------------|
| 6kVA (230V / 110V) AC Aux Power                 |                                               |
| Linz alternator                                 |                                               |
| Yanmar electric start diesel engine (Stage 5)   |                                               |
| HVO (Hydrotreated Vegetable Oil)                | ) fuel approved                               |
| Emergency stop button                           |                                               |
| Central lifting eye and front & sic             | le fork pockets                               |
| Fully bunded base (110%)                        |                                               |
| Complete with trolley kit + folding             | g handles                                     |
| ON BOARD CONTROL PANEL E                        | QUIPPED WITH:                                 |
| Signal lamp for: Battery charger reserve, ALARM | failure, Low oil pressure, Fuel               |
| Hour counter                                    |                                               |
| Key switch for: OFF/MAN. START                  |                                               |
| Emergency stop                                  |                                               |
| Volt meter                                      |                                               |
| ELCB, Main protection                           |                                               |
| Voltage selector: 115V/230V                     |                                               |
| NOISE LEVEL                                     |                                               |
| Noise level                                     | 90 Lwa                                        |
| Acoustic pressure level 7m                      | 65 dbA                                        |
| The company reserves the r                      | right to modify the technical specifications, |