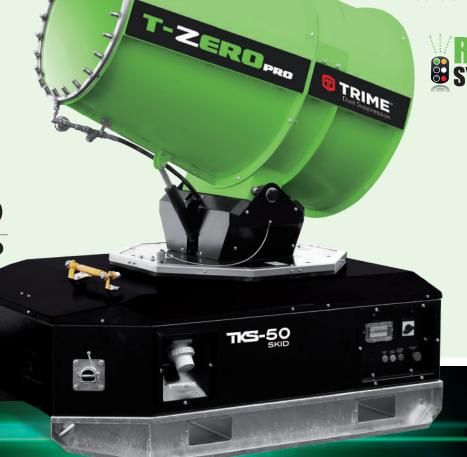

**TKS-50** 

SKID

more sustainable and environmentally friendly future

Stainless steel crown with 24 nozzles

# **FEATURES**

- Integrated control panel
- SMART START SYSTEM
- Emergency stop button
- Phase inverter
- Water pump
- Water pressure Gauge
- Water Safety pressure switch
- Manual water drain system
- Central lifting eye
- Forklift pockets
- Stainless steel crown with 24 nozzles
- Galvanized SKID base with forklift pockets