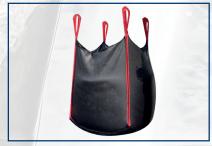

| Big Bag Geo-Textile fabric 190 gr/sqm |           |      |      |     |  |
|---------------------------------------|-----------|------|------|-----|--|
| D: .                                  | mm        | L    | W    | Н   |  |
| Dimensions                            |           | 1000 | 1000 | 700 |  |
| Filtering capacity                    | l/sqm/sec |      | 30   |     |  |
| Lifting straps 30 cm long             | nr.       |      | 4    |     |  |