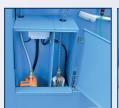

Big Bag Geo-Textile fabric 190 gr/sqm

| X-Boot automatic filtration |    |      |      |      |  |  |
|-----------------------------|----|------|------|------|--|--|
| Dimensions                  | mm | L    | W    | Н    |  |  |
|                             |    | 3430 | 1185 | 1595 |  |  |
| Dry Weight                  | Kg | 580  |      |      |  |  |

| Big Bag Geo-Textile fabric 190 gr/sqm |           |      |      |     |  |
|---------------------------------------|-----------|------|------|-----|--|
| D: .                                  | mm        | L    | W    | Н   |  |
| Dimensions                            |           | 1000 | 1000 | 700 |  |
| Filtering capacity                    | l/sqm/sec |      | 30   |     |  |
| Lifting straps 30 cm long             | nr.       |      | 4    |     |  |