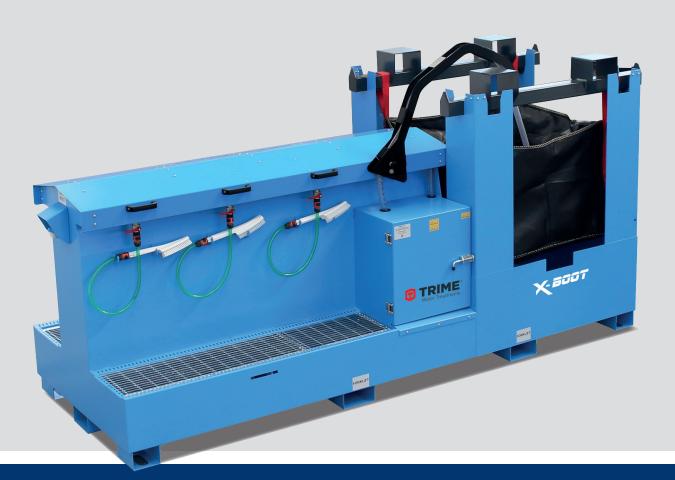

## **BOOT WASH**

The X-Boot with automatic filtration can recycle 100% of water whilst you clean your footwear. This Boot Wash is able to recycle the water used, to reuse the water as many times as possible, and collect the mud and contaminates for easy disposal. With 7 washing stations, the X-Boot is ideal for working construction sites.