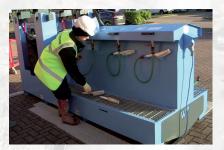

## **BOOT WASH**

The X-Boot with automatic filtration can recycle 100% of water whilst you clean your footwear. This Boot Wash is able to recycle the water used, to reuse the water as many times as possible, and collect the mud and contaminates for easy disposal. With 7 washing stations, the X-Boot is ideal for working construction sites.

Big Bag Geo-Textile fabric 190 gr/sqm

| X-Boot automatic filtration |    |      |      |      |  |  |
|-----------------------------|----|------|------|------|--|--|
| Dimensions                  | mm | L    | W    | Н    |  |  |
|                             |    | 3430 | 1185 | 1595 |  |  |
| Dry Weight                  | Kg | 580  |      |      |  |  |