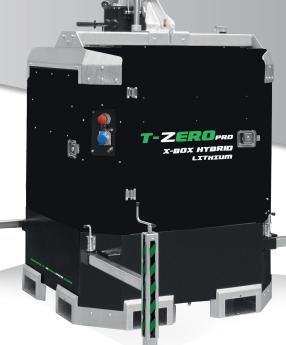

## **HYBRID** Line

## X-BOX-HYBRID LITHIUM

4x100W LED - 8,5M

## **FEATURES**

- 4x100W High Efficiency LED heads
- Silent operation for 17 hrs and 30 minutes and an overall running before first refill of over 2000 hrs.
- On/Off switches one for each lamp
- · Multi-directionally adjustable and tiltable by hands floodlights
- 7 galvanized sections Hydraulic lifting system Max height 8,5 meters
- Yanmar 2TNV 70 model diesel engine
- 3.5 kVA alternator
- Fully bunded
- 1 x Lithium battery
- Battery charger
- Logic panel & Light sensor as std feature
- · Electrical protection from overload and circuit breaker
- Simple, rugged machine design and layout
- Galvanized metalwork after 80 µm industrial powder coated
- Compact dimensions
- Guided main coiled cable to avoid damage during tower operation
- Certified wind stability up to 110 km/h
- 4 stabilizers Central lifting eye base c/w 4sides forklift pockets