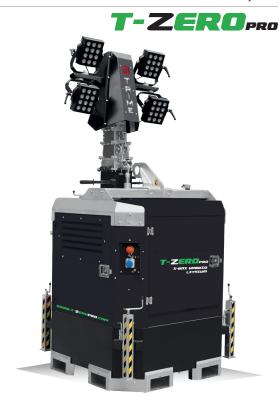

**UP TO 17,30 HOURS SILENT RUNNING** ALWAYS WITH FULL LIGHT OUTPUT

HYBRID Line

4x100W LED - 8,5M

Operation: HYBRID fuel tank capacity 160 litres batteries Lithium -1x25,9 Vdc 200Ah

## **HYBRID** Line

## X-BOX-HYBRID LITHIUM

4x100W LED - 8,5M

## **FEATURES**

- 4x100W High Efficiency LED heads
- Silent operation for 17 hrs and 30 minutes and an overall running before first refill of over 2000 hrs.
- On/Off switches one for each lamp
- · Multi-directionally adjustable and tiltable by hands floodlights
- 7 galvanized sections Hydraulic lifting system Max height 8,5 meters
- Yanmar 2TNV 70 model diesel engine
- 3.5 kVA alternator
- Fully bunded
- 1 x Lithium battery
- Battery charger
- Logic panel & Light sensor as std feature
- · Electrical protection from overload and circuit breaker
- Simple, rugged machine design and layout
- Galvanized metalwork after 80 µm industrial powder coated
- Compact dimensions
- Guided main coiled cable to avoid damage during tower operation
- Certified wind stability up to 110 km/h
- 4 stabilizers Central lifting eye base c/w 4sides forklift pockets