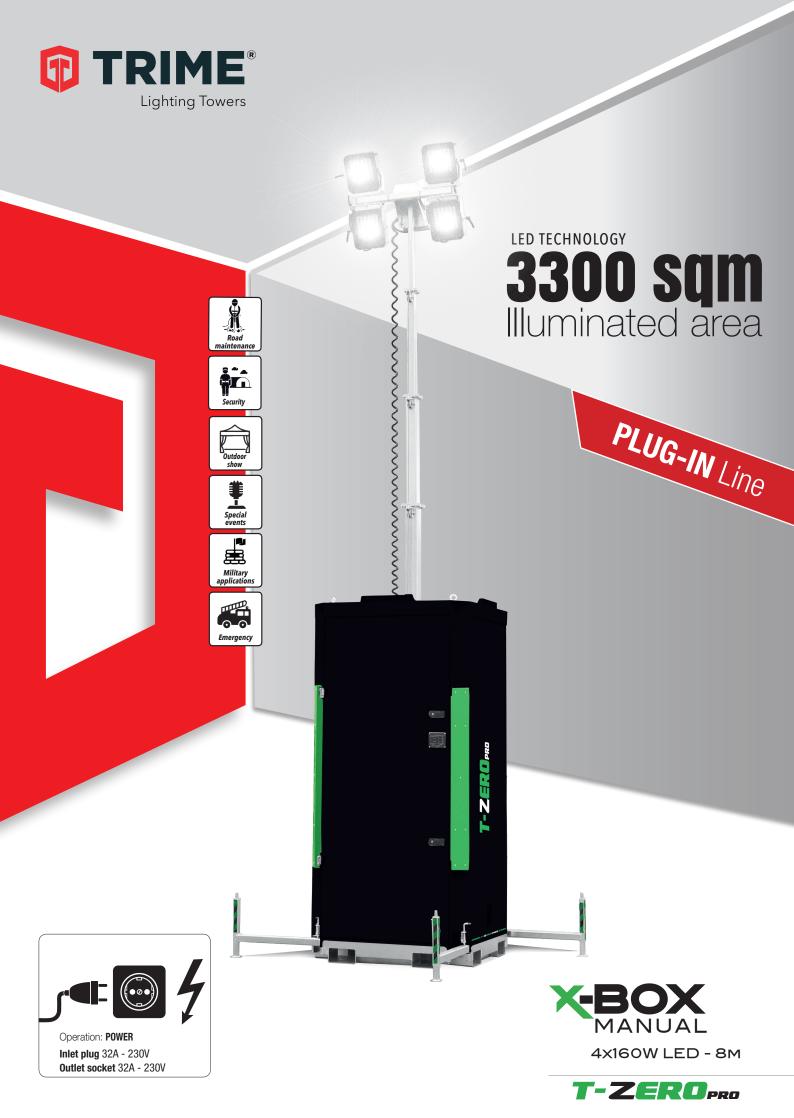

4x160W LED - 8M

## **FEATURES**

- Telescopic galvanized sections
- 4x160W high efficiency LED heads
- On/off switch to light up the led heads
- Multi-directionally adjustable and tiltable by hands floodlights
- Guided main coiled cable to avoid damage during tower operation
- Manual winch with automatic brake system
- Max height 8 meters
- Minimum height when complete close 2,5mt
- Simple, rugged machine design and layout
- Galvanized metalwork after 80 µm industrial powder coated
- Compact dimensions
- · Assembled on base
- 1150x1150mm base dimensions
- Sides forklift pockets
- Only one front opening door
- Possibility to link to others towers
- Stackable
- Complete with stabilizers
- 230V inlet plug
- 230V outlet socket

| Dimensions & weight | Dimensions min (mm)    |              | Dimensions max(mm)     |                                      | Total weight (kg)      |
|---------------------|------------------------|--------------|------------------------|--------------------------------------|------------------------|
|                     | 1150x1150x2500 (LxWxH) |              | 2350x2350x8000 (LxWxH) |                                      | 556                    |
| Floodlights         | Туре                   | Power (each) | Floodlights number     | IP level                             | Illuminated area (sqm) |
|                     | Led                    | 160W         | 4                      | 65                                   | 3300                   |
| Mast                | Lifting method         | Max Height   | Max Wind Speed         | Safety brake                         |                        |
|                     | Manual                 | 8 m          | 110 km/h               | Mechanical and included in the winch |                        |
| Input&output        | Inlet plug             |              | Outlet socket          |                                      |                        |
|                     | 32A - 230V             |              | 32A - 230V             |                                      |                        |