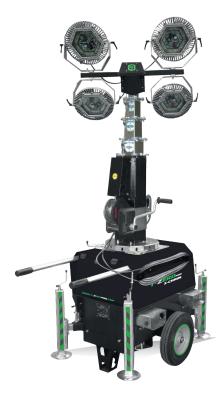

2400 Sqm Illuminated area

Patented mast emergency system

PLUG-IN Line

4x88 LED - 7M

4x88 LED - 7M

## **FEATURES**

- ATEX lighting tower for explosive areas
- Multi-directionally adjustable and tiltable floodlights
- 5 sections hydraulic vertical tower 7m, 340° rotatable
- Manual lifting system by winch complete with auto-braking system
- · Galvanized metalworks
- 80 µm powder coating
- · Very compact dimensions for easy handling & transportability, up to 33 units per truck
- · Light weight for improved manoeuvrability
- Central lifting eye, forklift pockets for effective handling
- Armored cable c/w plug to light up the unit
- Certified wind stability up tp 110 km/h
- 4 extendable & height adjustable stabilizers
- On board levels for guidance during stabilization
- Patented mast emergency brake which prevents the falling of the mast in case of cable failure

Antiexplosion version

The first lighting tower in the market that has a patented mast emergency brake system to improve safety of the operators on site Registration number: 102017000044431

**LINKABLE TOWERS** 