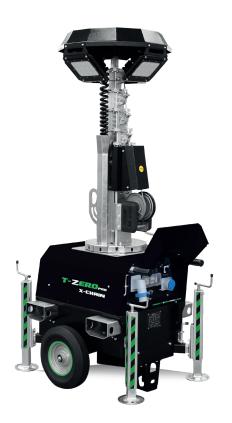

## **FEATURES**

- Multi-directionally adjustable and tiltable floodlights
- 5 sections vertical tower 7meters, 340° rotatable
- Manual lifting system by winch complete with auto-braking system
- · Galvanized metalworks
- 80 µm powder coating
- Very compact dimensions for easy handling & transportability, up to 33 units per truck
- · Light weight for improved manoeuvrability
- Central lifting eye forklift pockets for effective handling
- Guided main coiled cable to avoid damage during tower operation
- Circuit breaker for electrical protection against overload
- Certified wind stability up tp 110 km/h
- 4 extendable & height adjustable stabilizers
- On board levels for guidance during stabilization
- Patented mast emergency brake which prevents the falling of the mast in case of cable failure
- Winch cover
- Top electrical box protection cover
- 2 Retractable galvanized handles
- Light Sensor as standard feature
- Bolted Central lifting eye

The first lighting tower in the market that has a patented mast emergency brake system to improve safety of the operators on site Registration number: 102017000044431

| ZERO emissions      | <b>ZERO</b><br>fuel costs (  | <b>ZE</b><br>nois            | RO Se                                  | MIN<br>sevice                                           | MAL<br>©                   |                                                                    |
|---------------------|------------------------------|------------------------------|----------------------------------------|---------------------------------------------------------|----------------------------|--------------------------------------------------------------------|
| EASY A              | 2600 sqm<br>illuminated area |                              | IKABLE TOWERS                          | Complet<br>on work time<br>8 HOURS A DA<br>7 DAYS A WER |                            | <u>عامل 33 مراجع المعام من من</u> |
| Dimensions & weight | Dimensions min (mm)          |                              | Dimensions max(mm)                     |                                                         | Total weight (kg)          |                                                                    |
|                     | 1200x850x2100 (LxWxH)        |                              | 1850x1450x7000 (LxWxH)                 |                                                         | 300                        |                                                                    |
|                     |                              | ,                            |                                        | ,                                                       |                            |                                                                    |
| Floodlighto         | Туре                         | Power (each)                 | Floodlights numbe                      | ,                                                       | Illumir                    | nated area (sqm)                                                   |
| Floodlights         | Type<br>Led                  | ,                            | `````````````````````````````````````` | ,                                                       | 2600                       | nated area (sqm)                                                   |
|                     |                              | Power (each)                 | Floodlights numbe                      | r IP level                                              | 2600                       | nated area (sqm)<br>st emergency system                            |
| Floodlights<br>Mast | Led                          | Power (each)<br>150W         | Floodlights numbe                      | r IP level<br>65                                        | 2600                       |                                                                    |
|                     | Led Lifting method           | Power (each) 150W Max Height | Floodlights numbe 4 Max Wind Speed     | r IP level<br>65<br>Rotation                            | 2600<br>Patented ma<br>yes |                                                                    |