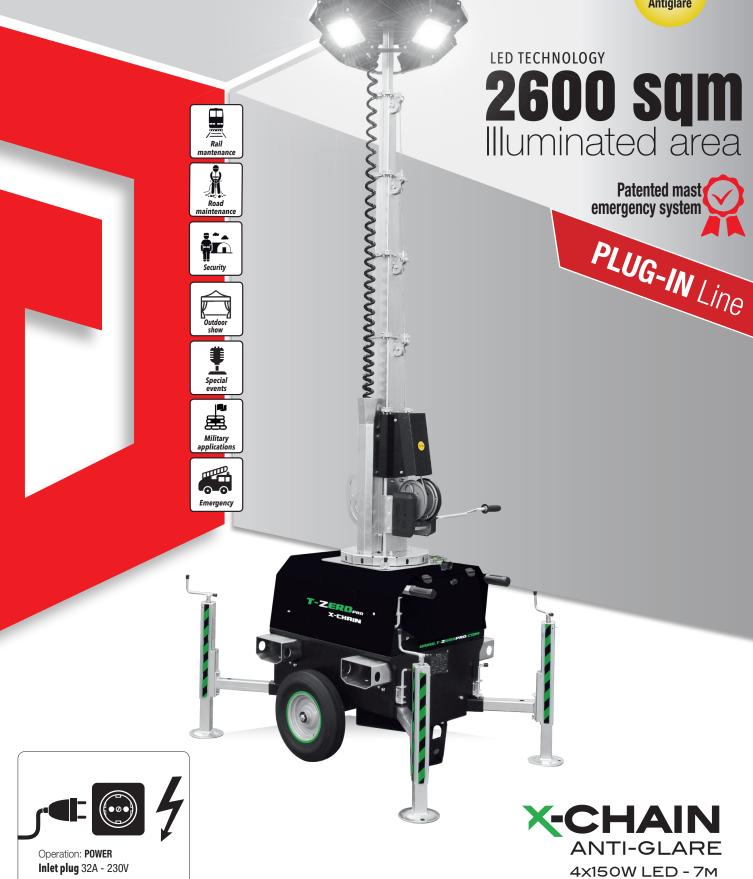

## **FEATURES**

- Multi-directionally adjustable and tiltable floodlights
- 5 sections vertical tower 7meters, 340° rotatable
- Manual lifting system by winch complete with auto-braking system
- · Galvanized metalworks
- 80 µm powder coating
- Very compact dimensions for easy handling & transportability, up to 33 units per truck
- · Light weight for improved manoeuvrability
- Central lifting eye forklift pockets for effective handling
- Guided main coiled cable to avoid damage during tower operation
- Circuit breaker for electrical protection against overload
- Certified wind stability up tp 110 km/h
- 4 extendable & height adjustable stabilizers
- On board levels for guidance during stabilization
- Patented mast emergency brake which prevents the falling of the mast in case of cable failure
- Winch cover
- Top electrical box protection cover
- 2 Retractable galvanized handles
- Light Sensor as standard feature
- Bolted Central lifting eye

The first lighting tower in the market that has a patented mast emergency brake system to improve safety of the operators on site Registration number: 102017000044431

| ZERO emissions      | <b>ZERO</b><br>fuel costs (  | <b>ZE</b><br>nois            | RO Se                                  | MIN<br>sevice                                           | MAL<br>©                   |                                                                    |
|---------------------|------------------------------|------------------------------|----------------------------------------|---------------------------------------------------------|----------------------------|--------------------------------------------------------------------|
| EASY A              | 2600 sqm<br>illuminated area |                              | IKABLE TOWERS                          | Complet<br>on work time<br>8 HOURS A DA<br>7 DAYS A WER |                            | <u>عامل 33 مراجع المعام من من</u> |
| Dimensions & weight | Dimensions min (mm)          |                              | Dimensions max(mm)                     |                                                         | Total weight (kg)          |                                                                    |
|                     | 1200x850x2100 (LxWxH)        |                              | 1850x1450x7000 (LxWxH)                 |                                                         | 300                        |                                                                    |
|                     |                              | ,                            |                                        | ,                                                       |                            |                                                                    |
| Floodlighto         | Туре                         | Power (each)                 | Floodlights numbe                      | ,                                                       | Illumir                    | nated area (sqm)                                                   |
| Floodlights         | Type<br>Led                  | ,                            | `````````````````````````````````````` | ,                                                       | 2600                       | nated area (sqm)                                                   |
|                     |                              | Power (each)                 | Floodlights numbe                      | r IP level                                              | 2600                       | nated area (sqm)<br>st emergency system                            |
| Floodlights<br>Mast | Led                          | Power (each)<br>150W         | Floodlights numbe                      | r IP level<br>65                                        | 2600                       |                                                                    |
|                     | Led Lifting method           | Power (each) 150W Max Height | Floodlights numbe 4 Max Wind Speed     | r IP level<br>65<br>Rotation                            | 2600<br>Patented ma<br>yes |                                                                    |