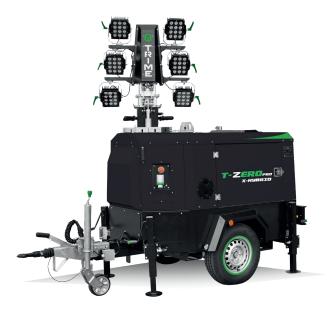

## **FEATURES**

- Multi-directionally adjustable and tiltable floodlights
- 7 sections hydraulic vertical tower 8,5m, 340° rotatable
- Standard light sensor for auto start and stop
- Galvanized metalworks
- 80 µm powder coating
- Very compact dimensions, up to 7 units per truck
- Central lifting eye longitudinal and transversal forklift pockets for effective handling
- Plug & play, colour coded cables and connectors
- Guided main coiled cable to avoid damage during tower operation
- Digital control panel and fuel level indicator
- Circuit breaker for electrical protection against overload
- External emergency stop button
- Fully bunded tank, 110%
- Certified wind stability up tp 110 km/h
- 4 extendable & height adjustable stabilizers
- On board levels for guidance during stabilization