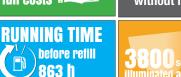

from battery

11 h

| Dimensions & weight | Dimensions min (mm)       |                               |      | Dimensions max(mm)        |                             |                |                       |                      | otal weight (kg)      |                      |               |                         |
|---------------------|---------------------------|-------------------------------|------|---------------------------|-----------------------------|----------------|-----------------------|----------------------|-----------------------|----------------------|---------------|-------------------------|
|                     | 2944x1466x2570 (LxWxH)    |                               |      | 2944x2928x8500 (LxWxH) 1: |                             |                |                       |                      | 290                   |                      |               |                         |
| Floodlights         | Туре                      | Power (each)                  |      | Floodlights number        |                             |                | IP level              |                      | Illuminated area (sqm |                      | sqm)          | Options                 |
|                     | Led                       | 150W                          |      | 6                         |                             |                | 67                    |                      | 3800                  |                      |               | Timer                   |
| Mast                | Lifting method            | Max Height                    |      |                           |                             | Max Wind Speed |                       |                      | Rotation              |                      |               |                         |
|                     | Hydraulic                 |                               |      |                           | 8,5 m                       |                |                       |                      | 110 km/h              |                      |               | 340°                    |
| Battery Pack        | Туре                      | Batteries number              |      | Battery pack              |                             |                | xpected battery cycle |                      |                       | Expected battery     |               | tery life time          |
|                     | AGM                       | 4                             |      | 24 Vdc 400 Ah             |                             |                | 500                   |                      |                       | 9500h                |               |                         |
| Hybrid mode         | Running time from battery | Running time<br>before refill | •    | jing time<br>LED's ON     | Charging time with LED's OF |                |                       | Complete discharge/c |                       | :harge cycle   I     |               | Hybrid mode consumption |
|                     | 11 h                      | 863 h                         | 11 h |                           | 8 h                         |                |                       | 19 h                 |                       | (                    |               | 0,23 l/h                |
| Alternator          | Model                     | Rated Output                  |      | Frequency                 |                             | Voltage        |                       | Insulation class     |                       | Degree of Protection |               |                         |
|                     | Linz Alumen SB            | 3,5kVA                        |      | 50Hz                      | 230                         | 230 V          |                       | Н                    |                       | IP 23                |               |                         |
| Engine              | Model                     | Fuel                          | rpm  | Tank ca                   | Tank capacity (I)           |                | Fuel consumption      |                      | n (I/h) Noise         |                      | level at 7 mt |                         |
|                     | Kubota Z482*              | Diesel                        | 1500 | 222                       |                             |                | 0,55                  |                      |                       | 0-62                 |               |                         |