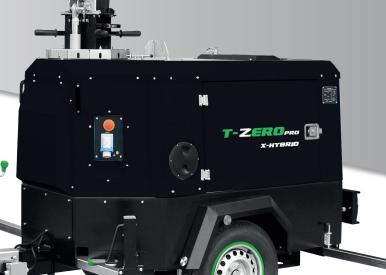

Special events

Military pplications

HYBRID Line

fuel tank capacity 222 litres batteries AGM 24Vdc 400 Ah

6x150W - LED - 8,5M

## **HYBRID** Line

6x150W - LED - 8,5M