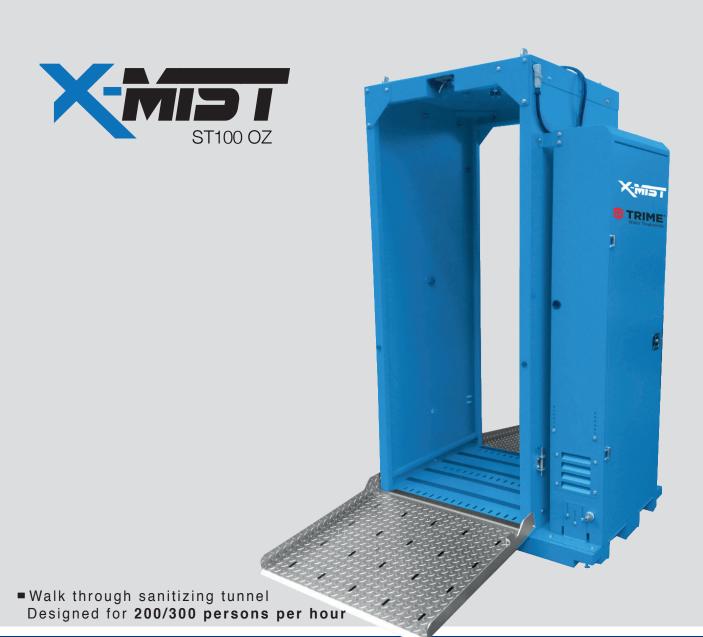

## SANITIZING TUNNEL

**X-MIST ST100 OZ** it is a automatic activation sanitizing tunnel able to reduce the bacterial load of the viruses thanks to the nebulization of a solution of ozone stabilized in water.

## How it works

The **X-MIST ST** models are an automatic sanitizing Access Control tunnel. Robust structure in painted and galvanized metal sheet, transparent side viewing panels, easy access also with wheelchairs and for people with limited mobility. No. 5 nozzles spray on people a solution of water and Ozone. TRIME use the system TERSANO SAO, Stabilized Aquous Ozone. The system is safe and certified on people. Test ASTM certified a deactivation of bacteria of 5 log (99,999%) on exposed surfaces even food. People walking inside the tunnel is exposed for 5 - 7 seconds to the mist Ozone is fast and easily sanitized on all exposed surfaces without risk. *Fine nebulisation to avoid the wet effect and decrease the use of water* 

## Advantages

- Reduces the risk of infection by COV19 and all harmful virus;
- Walk through sanitizing tunnel designed for 200/300 persons per hour;
- Automatic system controlled by photocells;
- Robust structure easily transportable and to put in operation;
- Compact dimension for flexible installation.