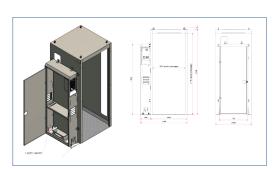

| X-Mist ST100 OZ     |                                               |
|---------------------|-----------------------------------------------|
| Spray system        | no. 5 nozzles 300µm                           |
| Piston pump         | 100 bar - 60 l/h - 0.55 kW                    |
| Sanitizer           | Stabilized Aqueous Ozone                      |
| Connection          | Water main 1"gas - Electric Plug CEE 16A 220V |
| Trasport dimensions | 1000 x 1280 x 2350 h mm                       |
| Dimensions          | 1000 x 1280 x 2350 h mm                       |
| Total weight        | 320 kg                                        |
| Water consumption   | 0.7 l/min                                     |