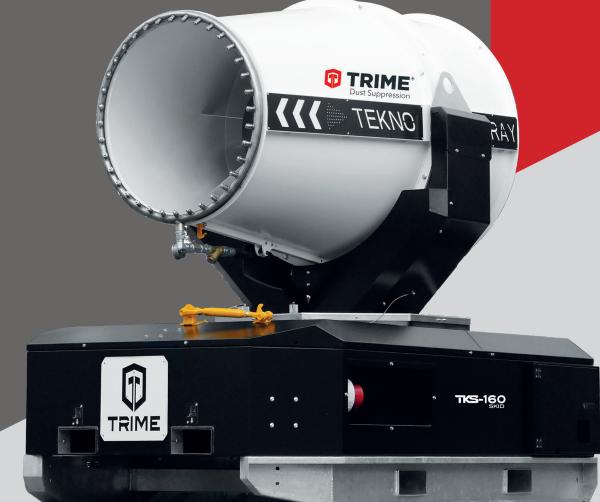

# TK5-160 SKID

water nebulizer **150-160 m** 

Electric Tilting System

Automatic Oscillation 340°

Remote control 50m range

# TK5-160 SKID

water nebulizer **150-160 m** 

## R.O.T. SYSTEM

- Electric Tilting System
- Automatic oscillation 0 340° manual area setting
- Remote control, 50m range programmable function "cicle" to start electricmotor-water pump - oscillation with only one button

#### **FEATURE**

- SMART START SYSTEM
- Emergency stop button
- Separate electric cabinet
- Water pump
- Water pressure Gauge
- Water Safety pressure switch
- Lifting eye
- Stainless steel crowns with 72 nozzles
- Automatic Water drain system
- Mounted on base with forklift pockets