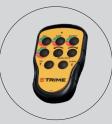

## R.O.T. SYSTEM

- Electric Tilting System
- Automatic oscillation 0 340° manual area setting
- Remote control, 50m range programmable function "cicle" to start electricmotor-water pump - oscillation with only one button

#### **SAFETY**

- Reduce dust for healty and safe environment
- Safety automatic clutch compliant with HSE norm
- Remote control with full operation
  - start/stop
  - tilt up/down
  - turn left/right/auto