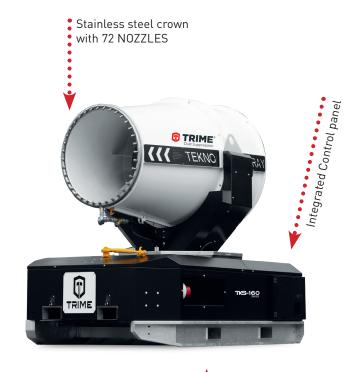

#### **FEATURE**

- SMART START SYSTEM
- Emergency stop button
- Separate electric cabinet
- Water pump
- Water pressure Gauge
- Water Safety pressure switch
- Lifting eye
- Stainless steel crowns with 72 nozzles
- Automatic Water drain system
- Mounted on base with forklift pockets