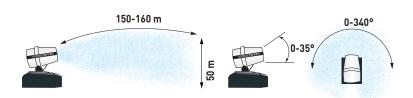

# TK5-160 SKID

water nebulizer **150-160 m** 

Electric Tilting System

Automatic Oscillation 340°

Remote control 50m range

# TK5-160 SKID

water nebulizer **150-160 m** 

## R.O.T. SYSTEM

- Electric Tilting System
- Automatic oscillation 0 340° manual area setting
- Remote control, 50m range programmable function "cicle" to start electricmotor-water pump - oscillation with only one button

| technical data          |      |                |  |
|-------------------------|------|----------------|--|
| Water inlet filter      | Mesh | 60             |  |
| Y Filter                | μm   | 500            |  |
| Electric tilting system | -    | 0 - 35°        |  |
| Automatic oscillation   | -    | 0 - 340°       |  |
| Dimensions              | mm   | 2800x2600x2450 |  |
| Weight                  | Kg   | 3370           |  |