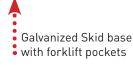

#### **FEATURE**

- SMART START SYSTEM
- Emergency stop button
- Separate electric cabinet
- Water pump
- Water pressure Gauge
- Water Safety pressure switch
- Lifting eye
- Stainless steel crowns with 72 nozzles
- Automatic Water drain system
- Mounted on base with forklift pockets