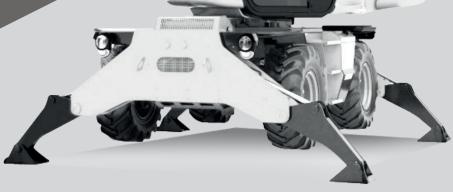

#### **FEATURE**

- Integrated control panel
- Hydraulic generator (included)
- SMART START SYSTEM
- Emergency stop button
- Water pump
- Water pressure Gauge
- Water Safety pressure switch
- Central lifting eye
- Stainless steel crown with 24 nozzles
- Skid base with forklift pockets

# **OPTIONS**

- 60 Hz
- External pump for chemicals additives
- 2000 lt water tank with pump on skid
- 2000 lt water tank with pump on site tow trailer
- Reel winder for water pipe

| Stainless steel crown with 24 nozzles                                                                                                                                                                                                                                                                                                                                                                                                                                                                                                                                                                                                                                                                                                                                                                                                                                                                                                                                                                                                                                                                                                                                                                                                                                                                                                                                                                                                                                                                                                                                                                                                                                                                                                                                                                                                                                                                                                                                                                                                                                                                                          | Integrated Control panel | safety<br>pressure<br>switch |
|--------------------------------------------------------------------------------------------------------------------------------------------------------------------------------------------------------------------------------------------------------------------------------------------------------------------------------------------------------------------------------------------------------------------------------------------------------------------------------------------------------------------------------------------------------------------------------------------------------------------------------------------------------------------------------------------------------------------------------------------------------------------------------------------------------------------------------------------------------------------------------------------------------------------------------------------------------------------------------------------------------------------------------------------------------------------------------------------------------------------------------------------------------------------------------------------------------------------------------------------------------------------------------------------------------------------------------------------------------------------------------------------------------------------------------------------------------------------------------------------------------------------------------------------------------------------------------------------------------------------------------------------------------------------------------------------------------------------------------------------------------------------------------------------------------------------------------------------------------------------------------------------------------------------------------------------------------------------------------------------------------------------------------------------------------------------------------------------------------------------------------|--------------------------|------------------------------|
| TICLE OF THE STATE |                          |                              |
| hydr                                                                                                                                                                                                                                                                                                                                                                                                                                                                                                                                                                                                                                                                                                                                                                                                                                                                                                                                                                                                                                                                                                                                                                                                                                                                                                                                                                                                                                                                                                                                                                                                                                                                                                                                                                                                                                                                                                                                                                                                                                                                                                                           | aulic genera             | ator                         |