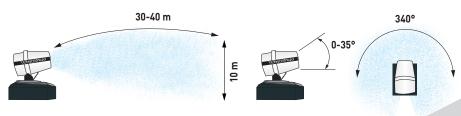

water nebulizer **30-40 m** 

R.O.T. SYSTEM

Electric Tilting System

Automatic Oscillation 340°

Remote control 50m range

# TKS-40 HYDRAULIC DRIVEN

water nebulizer **30-40 m** 

## R.O.T. SYSTEM

- Electric Tilting System
- Automatic oscillation 0 340°
- Remote control, 50 mt range with all functions: switch on/off the fan, pump and electric rotation

| technical data            |      |                            |
|---------------------------|------|----------------------------|
| Electric engine power     | kW   | 7,5                        |
| Fan diameter              | mm   | 900                        |
| Water consumption         | l/h  | 37 -43                     |
| Coverage (without wind)   | m    | 30 - 40                    |
| Max. water throw height   | m    | 10                         |
| Water connection          | -    | UNI 45 or STORZ or CAMLOCK |
| Min. inlet Water pressure | bar  | 1,0                        |
| Water inlet filter        | mesh | 60                         |

| technical data               |     |                   |  |  |
|------------------------------|-----|-------------------|--|--|
| Y Filter                     | μm  | 60                |  |  |
| Electric Tilting system      | -   | 500               |  |  |
| Automatic oscillation        | -   | 0 - 35°           |  |  |
| Dimensions                   | mm  | 0 - 340°          |  |  |
| Weight                       | Kg  | 850               |  |  |
| Hydraulic generator included | kVA | 12                |  |  |
| Secondary Hydraulic circuit  | -   | 40l - 140/150 bar |  |  |