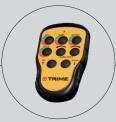

#### R.O.T. SYSTEM

- Electric Tilting System
- Automatic oscillation 0 340°
- Remote control, 50 mt range with all functions: switch on/off the fan, pump and electric rotation

#### **SAFETY**

- Reduce dust for healty and safe environment
- Safety automatic clutch compliant with HSE norm
- Remote control with full operation
- start/stop
- tilt up/down
- turn left/right/auto

integrated drive system with wi-fi remote console