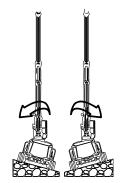

#### R.O.T. SYSTEM

- Electric Tilting System
- Automatic oscillation 0 340°
- Remote control, 50 mt range with all functions: switch on/off the fan, pump and electric rotation

wide crawler undercarriage to be secure and stable in any situation

Longitudinal/Lateral Automatic levelling ± 15°

| technical data          |      |                                  |
|-------------------------|------|----------------------------------|
| Electric engine power   | kW   | 5                                |
| Fan diameter            | mm   | 800                              |
| Water consumption       | l/h  | 37 -43                           |
| Coverage (without wind) | m    | 30 - 40                          |
| Max. water throw height | m    | 20                               |
| Water connection        | -    | UNI 45<br>or STORZ<br>or CAMLOCK |
| Water inlet filter      | mesh | 60                               |