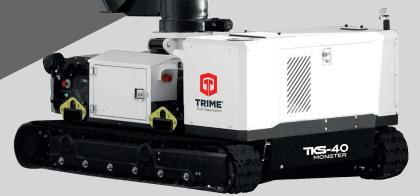

## TKS-40

### MONSTER

water nebulizer **30-40 m** 

Electric Tilting System

TRIME\*

TEKNO SPRAY >>>

Automatic Oscillation 340°

Remote control 50m range

# TKS-40 MONSTER

water nebulizer **30-40 m** 

#### **FEATURE**

- SMART START SYSTEM
- Water pump
- Water pressure Gauge
- Water pump
- Water Safety pressure switch
- Manual water drain system
- Integrated water tank
- Stainless steel crown with 24 nozzles
- Multi-directionally electric adjustable cannon
- 10 meters hydraulic and foldable mast
- Robust lifting eyes
- Cable protected inside the mast with automatic reel
- Circuit breaker for electrical protection
- High efficiency Kubota engine coupled with heavy duty Linz Electric alternator
- Wide crawler undercarriage to be secure and stable in any situation
- Constantly horizontal thanks to the dynamic levelling technology
- Integrated drive system with WI-FI remote console