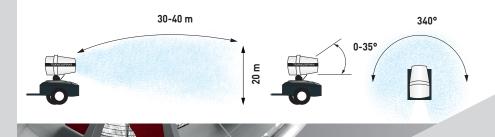

#### R.O.T. SYSTEM

- Electric Tilting System
- Automatic oscillation 0 340°
- Remote control, 50 mt range with all functions: switch on/off the fan, pump and electric rotation

wide crawler undercarriage to be secure and stable in any situation

Longitudinal/Lateral Automatic levelling ± 15°

| technical data          |      |                                  |
|-------------------------|------|----------------------------------|
| Electric engine power   | kW   | 5                                |
| Fan diameter            | mm   | 800                              |
| Water consumption       | l/h  | 37 -43                           |
| Coverage (without wind) | m    | 30 - 40                          |
| Max. water throw height | m    | 20                               |
| Water connection        | -    | UNI 45<br>or STORZ<br>or CAMLOCK |
| Water inlet filter      | mesh | 60                               |

|   | technical data          |    |                |
|---|-------------------------|----|----------------|
|   | Y Filter                | μm | 500            |
| - | Electric Tilting system | -  | 0 - 35°        |
| - | Automatic oscillation   | -  | 0 - 340°       |
| - | Dimensions              | mm | 4800x1830x2600 |
|   | Tower heigh             | m  | 10             |
| _ | Engine (diesel)         | -  | Kubota D1105   |
|   | Weight                  | Kg | 2525           |
|   |                         |    |                |