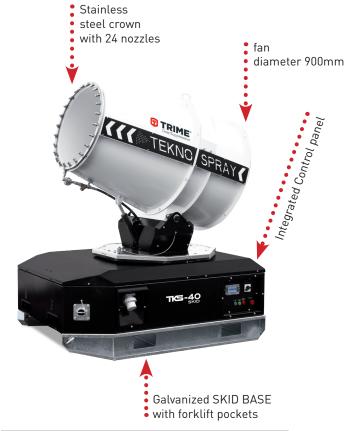

### **FEATURE**

- Integrated control panel
- SMART START SYSTEM
- Emergency stop button
- Phase inverter
- Water pump
- Water pressure Gauge
- Water Safety pressure switch
- Manual water drain system
- Central lifting eye
- Forklift pockets
- Stainless steel crown with 24 nozzles
- Galvanized SKID base with forklift pockets