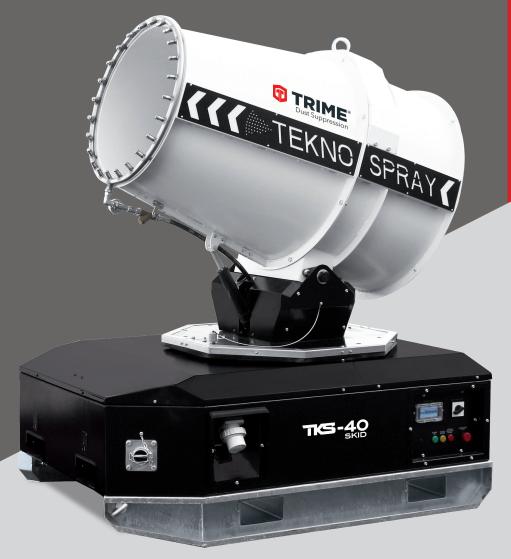

# TKS-40 SKID

water nebulizer **30-40 m** 

R.O.T. SYSTEM

Electric Tilting System

Automatic Oscillation 340°

Remote control 50m range

### **FEATURE**

- Integrated control panel
- SMART START SYSTEM
- Emergency stop button
- Phase inverter
- Water pump
- Water pressure Gauge
- Water Safety pressure switch
- Manual water drain system
- Central lifting eye
- Forklift pockets
- Stainless steel crown with 24 nozzles
- Galvanized SKID base with forklift pockets

## **OPTIONS**

- 60 Hz
- External pump for chemicals additives

| technical data            |     |                            |  |  |
|---------------------------|-----|----------------------------|--|--|
| Electric engine power     | kW  | 7,5                        |  |  |
| Inlet plug                | -   | 400V3P+N+T 50Hz 32A        |  |  |
| Fan diameter              | mm  | 900                        |  |  |
| Water consumption         | l/m | 37 - 43                    |  |  |
| Coverage                  | m   | 30 - 40                    |  |  |
| Max. water throw height   | m   | 10                         |  |  |
| Water connection          | -   | UNI 45 or STORZ or CAMLOCK |  |  |
| Min. inlet Water pressure | bar | 1.0                        |  |  |

| technical data                                         |      |                                        |  |  |
|--------------------------------------------------------|------|----------------------------------------|--|--|
| Generator required                                     | kVA  | 15                                     |  |  |
| Water inlet filter                                     | Mesh | 60                                     |  |  |
| Y Filter                                               | μm   | 500                                    |  |  |
| Electric tilting system                                | -    | 0 - 35°                                |  |  |
| Automatic oscillation (working angle settable manualy) | -    | <b>0 - 340°</b><br>manual area setting |  |  |
| Dimensions                                             | mm   | 1719x1345x2065                         |  |  |
| Weight                                                 | Kg   | 750                                    |  |  |