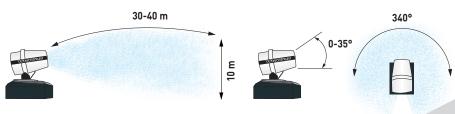

# TKS-40 SKID

water nebulizer **30-40 m** 

R.O.T. SYSTEM

Electric Tilting System

Automatic Oscillation 340°

Remote control 50m range

### R.O.T. SYSTEM

- Electric Tilting System
- Automatic oscillation 0 340°
- Remote control, 50 mt range with all functions: switch on/off the fan, pump and electric rotation

| technical data                                         |      |                                        |  |  |
|--------------------------------------------------------|------|----------------------------------------|--|--|
| Generator required                                     | kVA  | 15                                     |  |  |
| Water inlet filter                                     | Mesh | 60                                     |  |  |
| Y Filter                                               | μm   | 500                                    |  |  |
| Electric tilting system                                | -    | 0 - 35°                                |  |  |
| Automatic oscillation (working angle settable manualy) | -    | <b>0 - 340°</b><br>manual area setting |  |  |
| Dimensions                                             | mm   | 1719x1345x2065                         |  |  |
| Weight                                                 | Kg   | 750                                    |  |  |