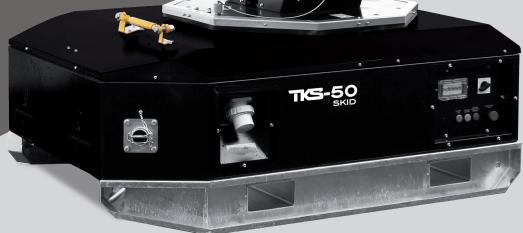

# **TKS-50**SKID

EKNO/SPRAY

water nebulizer **40-50 m** 

Electric Tilting System

Automatic Oscillation 340°

Remote control 50m range

## TKS-50 SKID water nebulizer 40-50 m

#### **FEATURE**

- Integrated control panel
- SMART START SYSTEM
- Emergency stop button
- Phase inverter
- Water pump
- Water pressure Gauge
- Water Safety pressure switch
- Manual water drain system
- Central lifting eye
- Forklift pockets
- Stainless steel crown with 24 nozzles
- Galvanized SKID base with forklift pockets