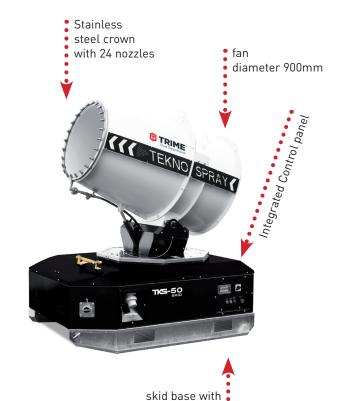

#### **FEATURE**

- Integrated control panel
- SMART START SYSTEM
- Emergency stop button
- Phase inverter
- Water pump
- Water pressure Gauge
- Water Safety pressure switch
- Manual water drain system
- Central lifting eye
- Forklift pockets
- Stainless steel crown with 24 nozzles
- Galvanized SKID base with forklift pockets

| technical data            |     |                            |
|---------------------------|-----|----------------------------|
| Electric engine power     | kW  | 15                         |
| Inlet plug                | -   | 400V3P+N+T 50Hz 32A        |
| Fan diameter              | mm  | 900                        |
| Water consumption         | l/m | 37 - 43                    |
| Coverage (without wind)   | m   | 40 - 50                    |
| Max. water throw height   | m   | 15                         |
| Water connection          | -   | UNI 45 or STORZ or CAMLOCK |
| Min. inlet Water pressure | bar | 1.0                        |
|                           |     |                            |