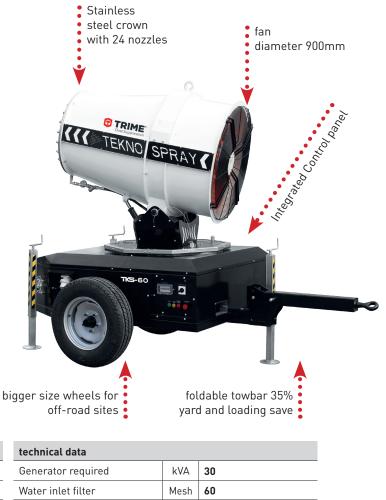

**TKS-60** 

SPRAY

TEKNO

# **TKS-60**

#### FEATURE

- Integrated control panel
- SMART START SYSTEM
- Emergency stop button
- Phase inverter
- Water pump
- Water pressure Gauge
- Water Safety pressure switch
- Manual water drain system
- Central lifting eye
- Forklift pockets
- Stainless steel crown with 24 nozzles
- 3 height adjustable stabilizers
- Equipped with big size wheels for off-road site

#### technical data

| Electric engine power     | kW  | 22                         |
|---------------------------|-----|----------------------------|
| Inlet plug                | -   | 400V3P+N+T 50Hz 63A        |
| Fan diameter              | mm  | 900                        |
| Water consumption         | l/m | 37 - 43                    |
| Coverage (without wind)   | m   | 50 - 60                    |
| Max. water throw height   | m   | 20                         |
| Water connection          | -   | UNI 45 or STORZ or CAMLOCK |
| Min. inlet Water pressure | bar | 1.0                        |
|                           |     |                            |

#### 50-60 m

| Generator required      | RVA  | 30             |
|-------------------------|------|----------------|
| Water inlet filter      | Mesh | 60             |
| Y Filter                | μm   | 500            |
| Electric tilting system | -    | 0 - 35°        |
| Automatic oscillation   | -    | 0 - 340°       |
| Dimensions min          | mm   | 2077x1836x2230 |
| Dimensions max          | mm   | 2877x1836x2230 |
| Weight                  | Kg   | 920            |
|                         |      |                |