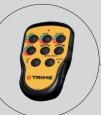

# **TKS-60**

A

water nebulizer **50-60 m** 

Generator required

R.O.T. SYSTEM

Electric Tilting System Automatic Oscillation 340°

Remote control 50m range

## R.O.T. SYSTEM

- Electric Tilting System
- Automatic oscillation 0 340°
- Remote control, 50 mt range with all functions: switch on/off the fan, pump and electric rotation

water

nebulizer

50-60 m

### SAFETY

- Reduce dust for healty and safe enviroment
- Safety automatic clutch compliant with HSE norm
- Remote control with full operation
- start/stop
- tilt up/down
- turn left/right/auto