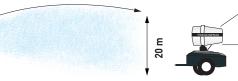

#### technical data

| Electric engine power     | kW  | 22                         |
|---------------------------|-----|----------------------------|
| Inlet plug                | -   | 400V3P+N+T 50Hz 63A        |
| Fan diameter              | mm  | 900                        |
| Water consumption         | l/m | 37 - 43                    |
| Coverage (without wind)   | m   | 50 - 60                    |
| Max. water throw height   | m   | 20                         |
| Water connection          | -   | UNI 45 or STORZ or CAMLOCK |
| Min. inlet Water pressure | bar | 1.0                        |
|                           |     |                            |