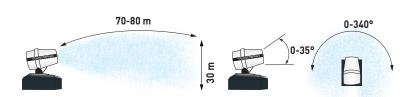

# R.O.T. SYSTEM

- Electric Tilting System
- Automatic oscillation 0 340° manual area setting
- Remote control, 50m range programmable function "cicle" to start electricmotor-water pump - oscillation with only one button

# **OPTIONS**

- 60 Hz
- External pump for chemicals additives

| technical data            |     |                            |  |
|---------------------------|-----|----------------------------|--|
| Electric engine power     | kW  | 45                         |  |
| Inlet plug                | -   | 400V+N+T 50Hz 125A         |  |
| Fan diameter              | mm  | 1050                       |  |
| Water consumption         | l/m | 115 - 130                  |  |
| Coverage                  | m   | (still wind conditions)    |  |
| Max. water throw height   | m   | 30                         |  |
| Water connection          | -   | UNI 45 or STORZ or CAMLOCK |  |
| Min. inlet Water pressure | bar | 1.0                        |  |

| technical data                                         |      |                                        |  |
|--------------------------------------------------------|------|----------------------------------------|--|
| Generator required                                     | kVA  | 90                                     |  |
| Water inlet filter                                     | Mesh | 60                                     |  |
| Y Filter                                               | μm   | 500                                    |  |
| Electric tilting system                                | -    | 0 - 35°                                |  |
| Automatic oscillation (working angle settable manualy) | -    | <b>0 - 340°</b><br>manual area setting |  |
| Dimensions                                             | mm   | 2238x1493x2389                         |  |
| Weight                                                 | Kg   | 1460                                   |  |