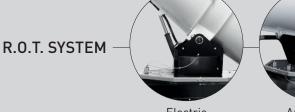

# R.O.T. SYSTEM

- Electric Tilting System
- Automatic oscillation 0 340° manual area setting
- Remote control, 50m range programmable function "cicle" to start electricmotor-water pump - oscillation with only one button