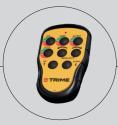

# R.O.T. SYSTEM

- Electric Tilting System
- Automatic oscillation 0 340° manual area setting
- Remote control, 50m range programmable function "cicle" to start electricmotor-water pump - oscillation with only one button

## **SAFETY**

- Reduce dust for healty and safe environment
- Safety automatic clutch compliant with HSE norm
- Remote control with full operation
  - start/stop
  - tilt up/down
  - turn left/right/auto