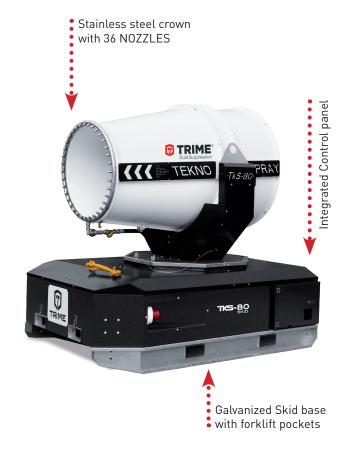

# **FEATURE**

- Integrated control panel
- Smart start system
- Emergency stop button
- Separate cabinet
- Water pump 4kW
- Water pressure gauge
- Water safety pressure switch
- •Manual water drain system
- Lifting eye
- Forklift pockets
- Stainless steel crown with 36 nozzles
- Galvanized SKID base with forklift pockets