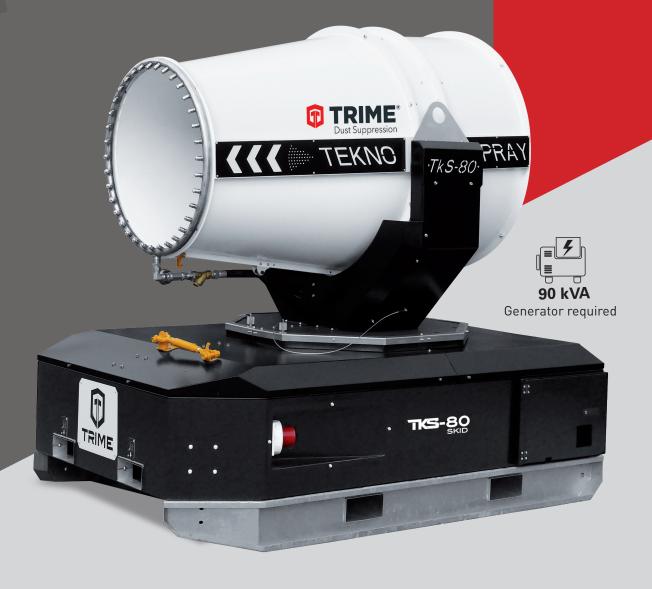

# **TKS-80** SKID

water nebulizer **50-150 m** 

Electric Tilting System

Automatic Oscillation 340°

Remote control 50m range

# **FEATURE**

- Integrated control panel
- Smart start system
- Emergency stop button
- Separate cabinet
- Water pump 4kW
- Water pressure gauge
- Water safety pressure switch
- •Manual water drain system
- Lifting eye
- Forklift pockets
- Stainless steel crown with 36 nozzles
- Galvanized SKID base with forklift pockets

# **OPTIONS**

- 60 Hz
- External pump for chemicals additives

| technical data            |     |                            |  |
|---------------------------|-----|----------------------------|--|
| Electric engine power     | kW  | 45                         |  |
| Inlet plug                | -   | 400V+N+T 50Hz 125A         |  |
| Fan diameter              | mm  | 1050                       |  |
| Water consumption         | l/m | 115 - 130                  |  |
| Coverage                  | m   | (still wind conditions)    |  |
| Max. water throw height   | m   | 30                         |  |
| Water connection          | -   | UNI 45 or STORZ or CAMLOCK |  |
| Min. inlet Water pressure | bar | 1.0                        |  |

| technical data                                         |      |                                        |  |
|--------------------------------------------------------|------|----------------------------------------|--|
| Generator required                                     | kVA  | 90                                     |  |
| Water inlet filter                                     | Mesh | 60                                     |  |
| Y Filter                                               | μm   | 500                                    |  |
| Electric tilting system                                | -    | 0 - 35°                                |  |
| Automatic oscillation (working angle settable manualy) | -    | <b>0 - 340°</b><br>manual area setting |  |
| Dimensions                                             | mm   | 2238x1493x2389                         |  |
| Weight                                                 | Kg   | 1460                                   |  |