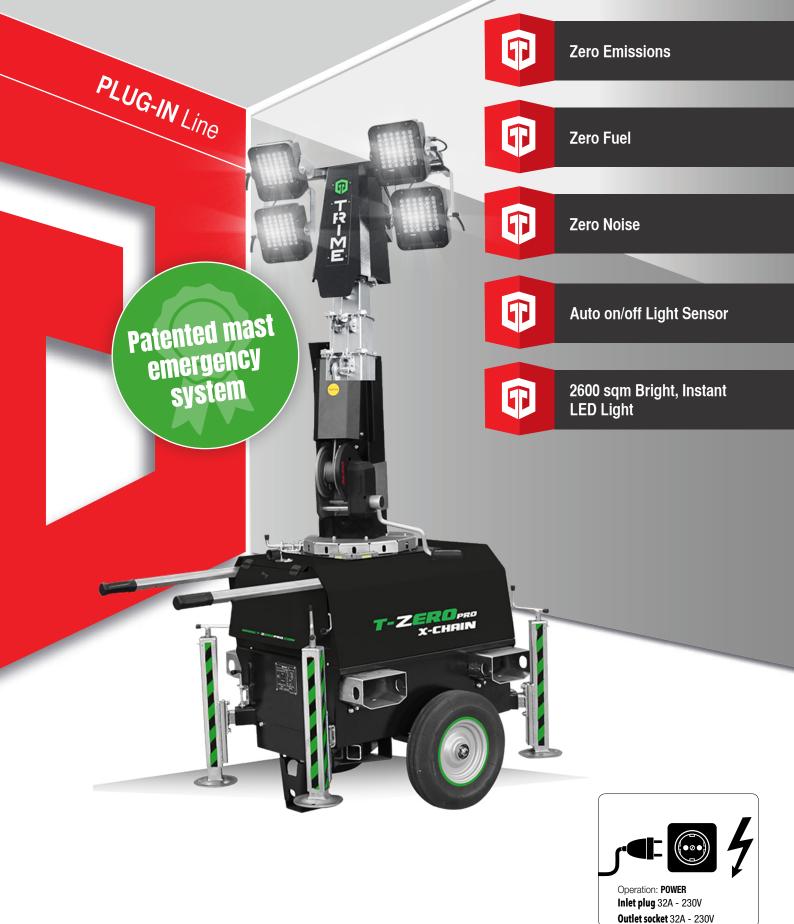

## PLUG-IN Line

## Features

- · Multi-directionally adjustable and tiltable floodlights
- 6 sections vertical tower 7meters, 340° rotatable
- Manual lifting system by winch complete with autobraking system
- Galvanised metalworks
- 80 µm powder coating
- Very compact dimensions for easy handling & transportability, up to 33 units per truck
- · Light weight for improved manoeuvrability
- · Central lifting and eye forklift pockets for effective handling
- Guided main coiled cable to avoid damage during tower operation
- · Circuit breaker for electrical protection against overload
- · Certified wind stability up tp 110 mph
- 4 extendable & height adjustable stabilisers
- · On board levels for guidance during stabilisation
- Patented mast emergency brake which prevents the falling of the mast in case of cable failure
- · Top electrical box protection cover
- · 2 Retractable galvanised handles
- Light Sensor as standard feature
- Bolted Central lifting eye
- Also available in 110v 32A

## ZERO Emissions – ZERO Fuel – ZERO Noise

| Input&output         |              |  |
|----------------------|--------------|--|
| Inlet plug           | 32A - 230V   |  |
| Outlet socket        | 32A - 230V   |  |
| Tower lifting method | Manual       |  |
| Trailer type         | Hand trolley |  |