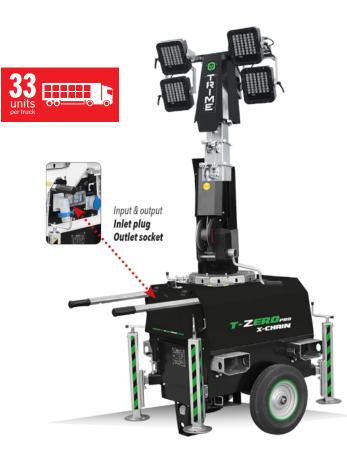

## Features

- · Multi-directionally adjustable and tiltable floodlights
- 6 sections vertical tower 7meters, 340° rotatable
- Manual lifting system by winch complete with autobraking system
- Galvanised metalworks
- 80 µm powder coating
- Very compact dimensions for easy handling & transportability, up to 33 units per truck
- · Light weight for improved manoeuvrability
- · Central lifting and eye forklift pockets for effective handling
- Guided main coiled cable to avoid damage during tower operation
- · Circuit breaker for electrical protection against overload
- · Certified wind stability up tp 110 mph
- 4 extendable & height adjustable stabilisers
- · On board levels for guidance during stabilisation
- Patented mast emergency brake which prevents the falling of the mast in case of cable failure
- · Top electrical box protection cover
- · 2 Retractable galvanised handles
- Light Sensor as standard feature
- Bolted Central lifting eye
- Also available in 110v 32A

| Input&output         |              |  |
|----------------------|--------------|--|
| Inlet plug           | 32A - 230V   |  |
| Outlet socket        | 32A - 230V   |  |
| Tower lifting method | Manual       |  |
| Trailer type         | Hand trolley |  |