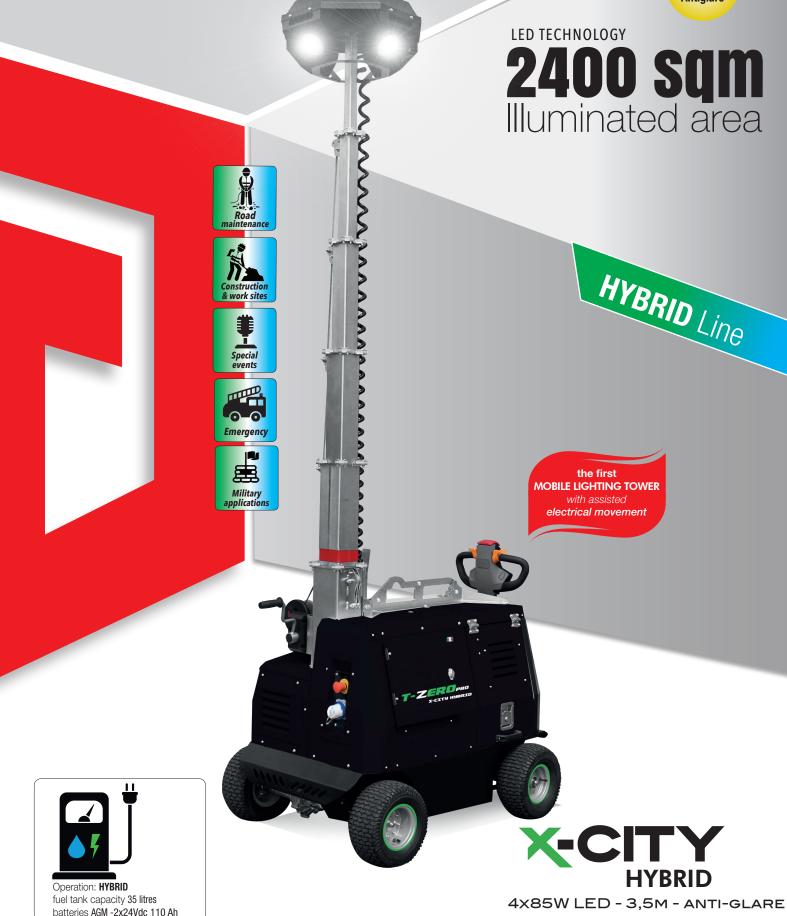

## **HYBRID** Line

ANTI-GLARE

## **FEATURES**

- 360° antiglare illumination
- Telescopic vertical mast 3,5m
- Manual lifting system by winch complete with auto-breaking system
- Galvanized metalworks
- 80 µm powder coating
- · Very compact dimensions for easy handling & transportability, up to 20 units per truck
- · Central lifting eye and forklift pockets on top of the unit
- Guided main coiled cable to avoid damage during tower operation
- Digital control panel and fuel level indicator
- Circuit breaker for electrical protection against overload
- External emergency stop button
- · Certified wind stability up tp 80 km/h
- Unnecessary stabylizer
- On board levels for guidance during stabilization
- Built in insulation monitoring
- Trailer with motorized axle
- Hybrid working time cycle 13h

| Dimensions & weight | Dimensions min (mm)     |                                  |              |               |              |        | Dimensions max(mm) T |                         |               |                                 |        | T                                              | otal weight (kg) |                                       |                   |                                       |                         |
|---------------------|-------------------------|----------------------------------|--------------|---------------|--------------|--------|----------------------|-------------------------|---------------|---------------------------------|--------|------------------------------------------------|------------------|---------------------------------------|-------------------|---------------------------------------|-------------------------|
|                     | 1395x950x1170 (LxWxH) 2 |                                  |              |               |              |        | 207                  | 2070x950x3500 (LxWxH) 4 |               |                                 |        |                                                | 70               |                                       |                   |                                       |                         |
| Floodlights         | Туре                    |                                  |              | Power (each)  |              |        | F                    | Floodlights number      |               |                                 | IP lev | P level Illur                                  |                  | minated area (sqm)                    |                   |                                       |                         |
|                     | Led                     |                                  |              | 85W           |              |        | 4                    | 4                       |               |                                 | 65     | 65 240                                         |                  | .00                                   |                   |                                       |                         |
| Mast                | Lifting method          |                                  |              |               |              |        | I                    | Max Height              |               |                                 |        |                                                | Max Wind Speed   |                                       |                   |                                       |                         |
|                     | Manual                  |                                  |              |               |              |        |                      | 3,5 m                   |               |                                 |        |                                                | 80 km/h          |                                       |                   |                                       |                         |
| Battery Pack        | Туре                    | be Batteries Batt<br>number pack |              | attery<br>Ick |              |        |                      | e Hybrid mode           |               | Running<br>time<br>from battery |        | Running time<br>before refill<br>35 itres tank |                  | Charging time<br>with floodlights off |                   | Complete<br>discharge<br>charge cycle | Hybrid mode consumption |
|                     | AGM                     | 2 24 Vdc                         |              |               | c 110 Ah 500 |        |                      |                         |               | 10 h                            |        | 455 h                                          |                  | 5 h                                   |                   | 13 h                                  | 0,2 l/h                 |
| Generator (*)       | Mode                    | I                                | Rated Output |               |              | Ra     | Rated Frequency      |                         |               | Rated Voltage                   |        | (*)                                            |                  |                                       |                   |                                       |                         |
|                     | Linz S                  | P 10SC                           | 2,3 kVA      |               |              | 50     | 50Hz                 |                         |               | 50 Hz                           |        | built-in insulation monitoring                 |                  |                                       |                   |                                       |                         |
| Engine              | Type Cylin              |                                  | der Governor |               | Displacement |        | Engine<br>speed      |                         | Fuel tank (I) |                                 |        |                                                | Fuel<br>cons     | sumtion (I/h)                         | Cooling<br>system |                                       |                         |
|                     | Yanmar L48N 1           |                                  |              | Mechanical    |              | 219 m³ |                      | 3000 rpm                |               | 35                              |        | 0-67 0,5                                       |                  | 0,5                                   |                   | air                                   |                         |