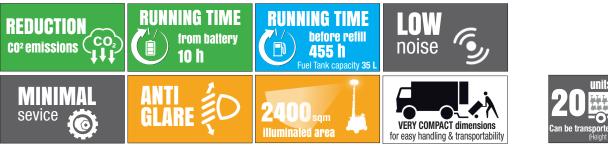

## **FEATURES**

- 360° antiglare illumination
- Telescopic vertical mast 3,5m
- Manual lifting system by winch complete with auto-breaking system
- Galvanized metalworks
- 80 µm powder coating
- · Very compact dimensions for easy handling & transportability, up to 20 units per truck
- · Central lifting eye and forklift pockets on top of the unit
- Guided main coiled cable to avoid damage during tower operation
- Digital control panel and fuel level indicator
- Circuit breaker for electrical protection against overload
- External emergency stop button
- · Certified wind stability up tp 80 km/h
- Unnecessary stabylizer
- On board levels for guidance during stabilization
- Built in insulation monitoring
- Trailer with motorized axle
- Hybrid working time cycle 13h

| Dimensions & weight | Dimensions min (mm)     |                                  |              |               |              |        | Dimensions max(mm) T |                         |               |                                 |        | T                                              | otal weight (kg) |                                       |                   |                                       |                         |
|---------------------|-------------------------|----------------------------------|--------------|---------------|--------------|--------|----------------------|-------------------------|---------------|---------------------------------|--------|------------------------------------------------|------------------|---------------------------------------|-------------------|---------------------------------------|-------------------------|
|                     | 1395x950x1170 (LxWxH) 2 |                                  |              |               |              |        | 207                  | 2070x950x3500 (LxWxH) 4 |               |                                 |        |                                                | 70               |                                       |                   |                                       |                         |
| Floodlights         | Туре                    |                                  |              | Power (each)  |              |        | F                    | Floodlights number      |               |                                 | IP lev | P level Illur                                  |                  | minated area (sqm)                    |                   |                                       |                         |
|                     | Led                     |                                  |              | 85W           |              |        | 4                    | 4                       |               |                                 | 65     | 65 240                                         |                  | .00                                   |                   |                                       |                         |
| Mast                | Lifting method          |                                  |              |               |              |        | I                    | Max Height              |               |                                 |        |                                                | Max Wind Speed   |                                       |                   |                                       |                         |
|                     | Manual                  |                                  |              |               |              |        |                      | 3,5 m                   |               |                                 |        |                                                | 80 km/h          |                                       |                   |                                       |                         |
| Battery Pack        | Туре                    | be Batteries Batt<br>number pack |              | attery<br>Ick |              |        |                      | e Hybrid mode           |               | Running<br>time<br>from battery |        | Running time<br>before refill<br>35 itres tank |                  | Charging time<br>with floodlights off |                   | Complete<br>discharge<br>charge cycle | Hybrid mode consumption |
|                     | AGM                     | 2 24 Vdc                         |              |               | c 110 Ah 500 |        |                      |                         |               | 10 h                            |        | 455 h                                          |                  | 5 h                                   |                   | 13 h                                  | 0,2 l/h                 |
| Generator (*)       | Mode                    | I                                | Rated Output |               |              | Ra     | Rated Frequency      |                         |               | Rated Voltage                   |        | (*)                                            |                  |                                       |                   |                                       |                         |
|                     | Linz S                  | P 10SC                           | 2,3 kVA      |               |              | 50     | 50Hz                 |                         |               | 50 Hz                           |        | built-in insulation monitoring                 |                  |                                       |                   |                                       |                         |
| Engine              | Type Cylin              |                                  | der Governor |               | Displacement |        | Engine<br>speed      |                         | Fuel tank (I) |                                 |        |                                                | Fuel<br>cons     | sumtion (I/h)                         | Cooling<br>system |                                       |                         |
|                     | Yanmar L48N 1           |                                  |              | Mechanical    |              | 219 m³ |                      | 3000 rpm                |               | 35                              |        | 0-67 0,5                                       |                  | 0,5                                   |                   | air                                   |                         |