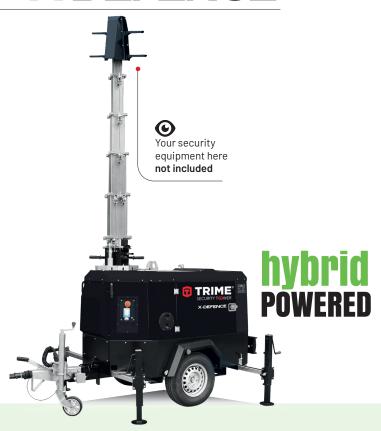

### **FEATURES**

- Complete with road-tow trailer for easy transport to and from site
- 8 m vertical hydraulic mast for quick and simple erection 7 towers to one truck simplifying transport & storage
- Hybrid power pack with high level batteries and generator with extremely lower fuel consumption up to 1 months autonomous withtout refueling (based on 24hrs/days running time)

# protection **securi**t

| Mast                                                                         |                |
|------------------------------------------------------------------------------|----------------|
| lax Weight ('Mast Top')(kg)                                                  | 40             |
| 1ax Mast Height (m)                                                          | 8              |
| Rotation                                                                     | 350°           |
| 1ast type                                                                    | Hydraulic      |
| Certified Wind Stability                                                     | 80 Km/h        |
| Battery                                                                      |                |
| -уре                                                                         | AGM            |
| lumber                                                                       | 4              |
| Power battery pack                                                           | 24VDC - 400 Ah |
| Charging Time (h)                                                            | 8              |
| Running Time Without Noise (h)                                               | 76             |
| otal running time before refilling<br>Based on 100W of power consumption)(h) | 4662           |
| Engine Engine                                                                |                |
| 1odel                                                                        | Kubota Z482    |
| Speed                                                                        | @1500 r.p.m.   |
| ank Capacity (I)                                                             | 220            |
| uel consumption (I/h)                                                        | 0.5            |
| Dimensions                                                                   |                |
| ransport dimensions (mm) LxWxH                                               | 2900x1400x2500 |
| Dimensions in operation (mm) LxWxH                                           | 2900x2340x8000 |
| otal weight without fuel (kg)                                                | 1380           |