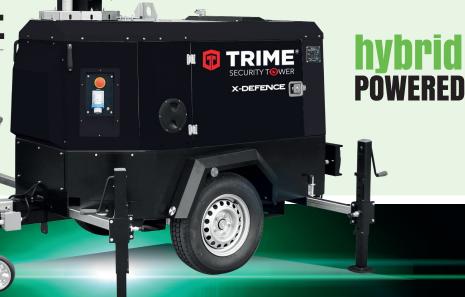

### X-DEFENCE

### **APPLICATIONS**

**Hybrid Towable Tower** 

When looking for an reliable and efficient HYBRID mobile SECURITY unit, look no further than our

### **FEATURES**

- Complete with road-tow trailer for easy transport to and from site
- 8 m vertical hydraulic mast for quick and simple erection 7 towers to one truck simplifying transport & storage
- Hybrid power pack with high level batteries and generator with extremely lower fuel consumption up to 1 months autonomous withtout refueling (based on 24hrs/days running time)