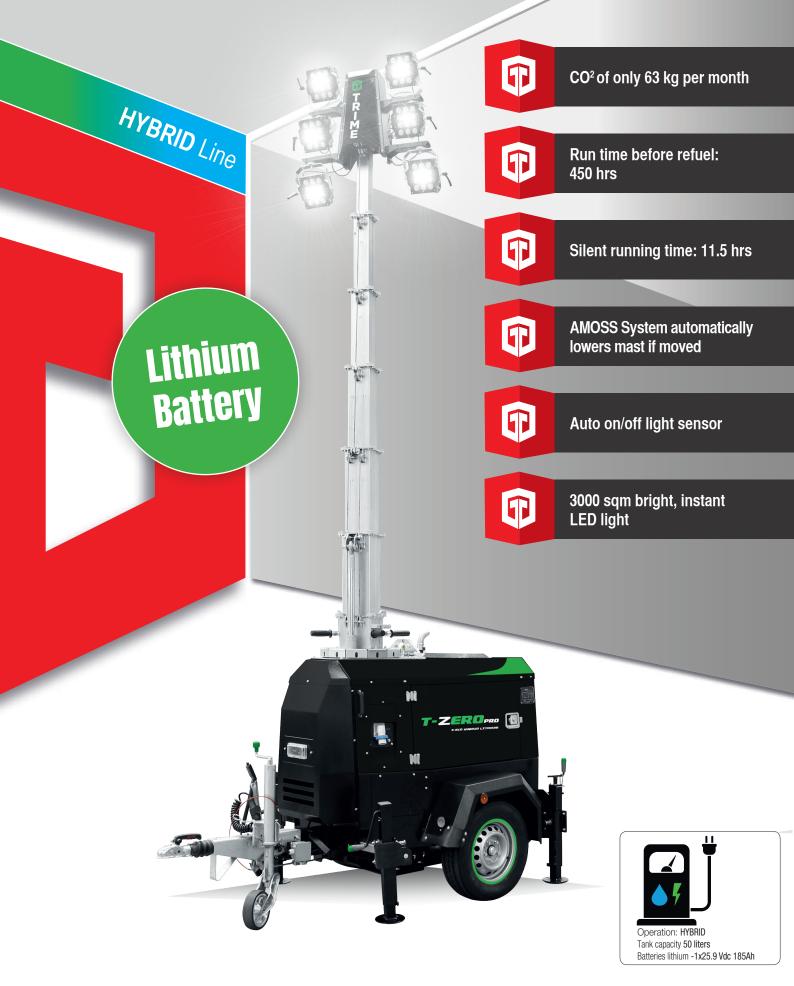

### **HYBRID** Line

#### **Features**

- 6x100W High Efficiency LED heads
- On/Off switches one for 2 lamps
- Multi-directionally adjustable and tiltable floodlights
- 7 galvanized sections Hydraulic Compact dimensions lifting system
- Max height 8,5 meters
- Yanmar 2TNV 70 model diesel engine
- 3.5kVA alternator
- · Fully bunded
- 1 x Lithium battery
- Battery charger
- 450 hrs running time before refuel
- Logic panel c/w Light sensor and timer as std feature

| Floodlights            |      |
|------------------------|------|
| Туре                   | Led  |
| Power (each)           | 100W |
| Floodlights number     | 6    |
| IP level               | 65   |
| Illuminated area (sqm) | 3000 |

| Battery Pack                               |                 |
|--------------------------------------------|-----------------|
| Туре                                       | Lithium         |
| Battery pack                               | 25.9 Vdc 185 Ah |
| Hybrid mode                                |                 |
| Running time from battery                  | 11.5h           |
| Re-Charging time<br>(with floodlights OFF) | 3h              |
| Complete discharge charge cycle            | 14.5h           |
| Hybrid mode consumption                    | 0.11 l/h        |

| Engine                     |                             |
|----------------------------|-----------------------------|
| Maker - Model              | Yanmar 2TNV70 liquid cooled |
| Layout - rpm               | 2 cylinders 1500 rpm        |
| Fuel tank (I)              | 50                          |
| Fuel consumption (I/h)     | 0,55                        |
| Running time before refill | 455 h                       |