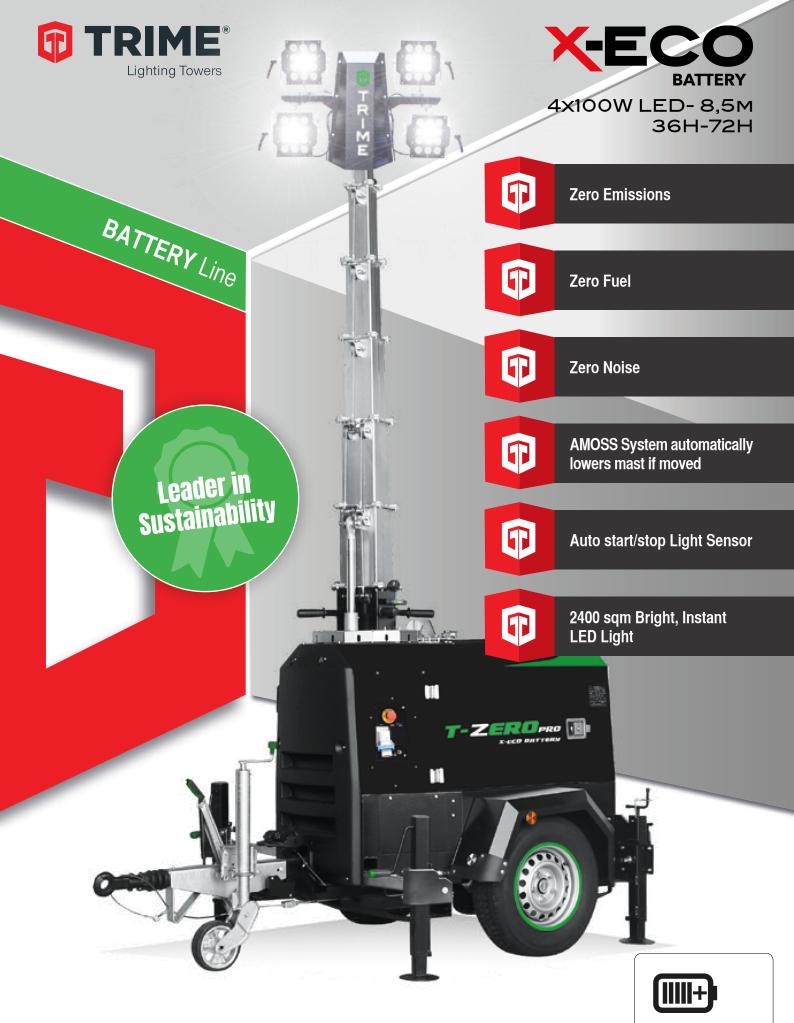

## **Features**

- · Multi-directionally adjustable and tiltable floodlights
- 8 sections hydraulic vertical tower 8,5 m, 340° rotatable

**BATTERY** Line

- · Standard timer for machine power on and off
- · Galvanised metalworks
- 80 µm powder coating
- · Very compact dimensions, up to 12 units per truck
- · Central lifting eye and longitudinal and transversal forklift pockets for effective handling
- · Plug & play, colour coded cables and connectors
- · Guided main coiled cable to avoid damage during tower operation
- · Certified wind stability up to 110 km/h
- · 4 height adjustable stabilisers
- · On board levels for guidance during stabilisation
- · Running time: 36hr with x 4 Batteries, 72h with x 8 Batteries
- · 24 Vdc Battery
- Floodlights 4x100W
- · Rechargeable: 11hrs with x4 Batteries, 13hrs with x8 Batteries
- 230V 1PH built-in Battery charger

## Reduce your CARBON FOOTPRINT by using TRIME Lighting Towers

**Factory options** 

| Dimensions and Weight     |                        |      |  |
|---------------------------|------------------------|------|--|
| Dimensions min (mm) LxWxH | 2540 x 1390 x 2420     |      |  |
| Dimensions max (mm) LxWxH | 2540 x 1550 x 8500     |      |  |
| Weight (kg)               | 910 (36H) - 1242 (72H) |      |  |
|                           |                        |      |  |
| Floodlights               |                        |      |  |
| Туре                      |                        | Led  |  |
| Power (each)              |                        | 100W |  |
| Floodlights number        |                        | 4    |  |
| IP level                  |                        | 65   |  |

| Mast                                |           |
|-------------------------------------|-----------|
| Lifting Method                      | Hydraulic |
| Maximum Height (m)                  | 8.5 m     |
| Maximum Wind Speed (km/h)           | 110 km/h  |
| Rotation (°)                        | 340°      |
| Safety valve to raise down the mast | Yes       |