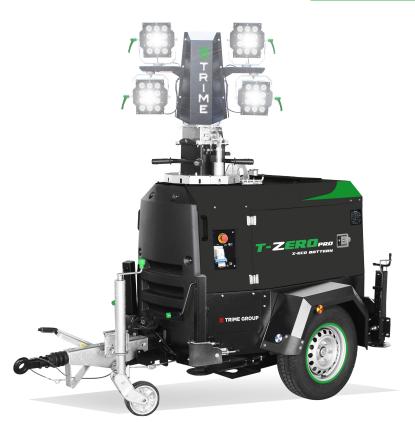

## **Features**

- · Multi-directionally adjustable and tiltable floodlights
- 8 sections hydraulic vertical tower 8,5 m, 340° rotatable

**BATTERY** Line

- · Standard timer for machine power on and off
- · Galvanised metalworks
- 80 µm powder coating
- · Very compact dimensions, up to 12 units per truck
- · Central lifting eye and longitudinal and transversal forklift pockets for effective handling
- · Plug & play, colour coded cables and connectors
- · Guided main coiled cable to avoid damage during tower operation
- · Certified wind stability up to 110 km/h
- · 4 height adjustable stabilisers
- · On board levels for guidance during stabilisation
- · Running time: 36hr with x 4 Batteries, 72h with x 8 Batteries
- · 24 Vdc Battery
- Floodlights 4x100W
- · Rechargeable: 11hrs with x4 Batteries, 13hrs with x8 Batteries
- 230V 1PH built-in Battery charger

## Reduce your CARBON FOOTPRINT by using TRIME Lighting Towers

**Factory options** 

| Dimensions and Weight     |                        |      |  |
|---------------------------|------------------------|------|--|
| Dimensions min (mm) LxWxH | 2540 x 1390 x 2420     |      |  |
| Dimensions max (mm) LxWxH | 2540 x 1550 x 8500     |      |  |
| Weight (kg)               | 910 (36H) - 1242 (72H) |      |  |
|                           |                        |      |  |
| Floodlights               |                        |      |  |
| Туре                      |                        | Led  |  |
| Power (each)              |                        | 100W |  |
| Floodlights number        |                        | 4    |  |
| IP level                  |                        | 65   |  |

| Mast                                |           |
|-------------------------------------|-----------|
| Lifting Method                      | Hydraulic |
| Maximum Height (m)                  | 8.5 m     |
| Maximum Wind Speed (km/h)           | 110 km/h  |
| Rotation (°)                        | 340°      |
| Safety valve to raise down the mast | Yes       |