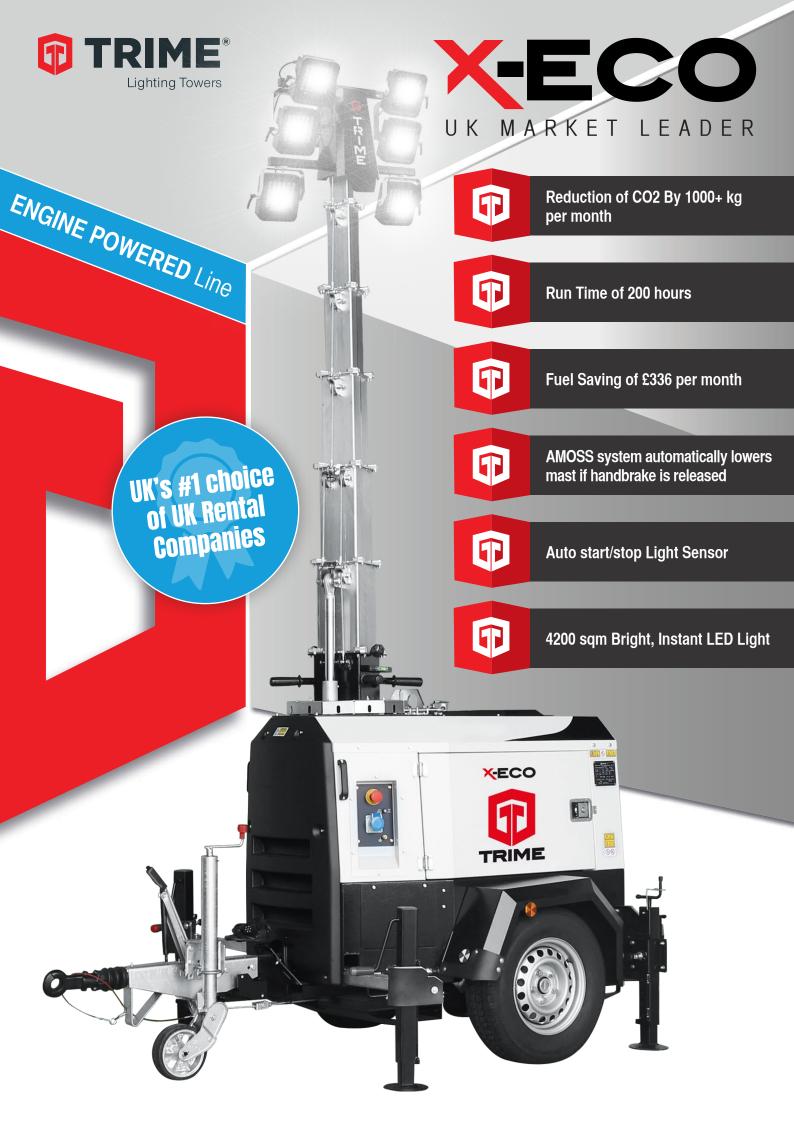

## **ENGINE POWERED** Line

## **Features**

- · Multi-directional adjustable and tiltable floodlights
- 6x160W, 48V LED lights
- 48V power between the generator and the lights
- 7 section hydraulic vertical tower 8.5 m, 340° rotatable
- · Amoss safety system
- · Galvanised metalworks
- 80 µm powder coating
- · Compact dimensions for easy handling & transportability
- Central lifting eye, longitudinal and transversal forklift pockets for effective handling
- Plug & play, colour coded cables and connectors
- · Light heads certified protection level IP67
- Guided main coiled cable to avoid damage during tower operation
- Control panel alarms for engine protection and fuel level indicator
- · Circuit breaker for electrical protection against overload
- External emergency stop button
- Fully bunded tank, 110%
- · Certified wind stability up tp 110 km/h
- · 4 height adjustable stabilisers
- On board levels for guidance during stabilisation

## Reduce your CARBON FOOTPRINT by using TRIME Lighting Towers

| Dimensions and Weight     |                    |
|---------------------------|--------------------|
| Dimensions min (mm) LxWxH | 2540 x 1390 x 2420 |
| Dimensions max (mm) LxWxH | 2540 x 1550 x 8500 |
| Weight (kg)               | 920                |

| Floodlights            |       |
|------------------------|-------|
| Туре                   | Led   |
| Power (each)           | 160W  |
| Floodlights number     | 6     |
| Options                | Timer |
| Illuminated area (sqm) | 4200  |

| Mast                      |           |
|---------------------------|-----------|
| Lifting Method            | Hydraulic |
| Maximum Height (m)        | 8.5 m     |
| Maximum Wind Speed (km/h) | 110 km/h  |
| Rotation (°)              | 340°      |

| Alternator           |               |
|----------------------|---------------|
| Model                | Synchronous   |
| Frequency (Hz)       | 50            |
| Insulation class     | Н             |
| Degree of protection | IP 23         |
| Single phase voltage | 3.5kWA - 230V |
| Auxiliary outlets    | 1.2 kVA       |

| Engine                  |             |
|-------------------------|-------------|
| Model                   | Kubota Z482 |
| Fuel                    | Diesel      |
| r.p.m.                  | 1500        |
| Tank capacity (I)       | 110         |
| Consumption (I/h)       | 0.55        |
| Running time            | 200 h       |
| Noise level (dBA) at 7m | 65          |