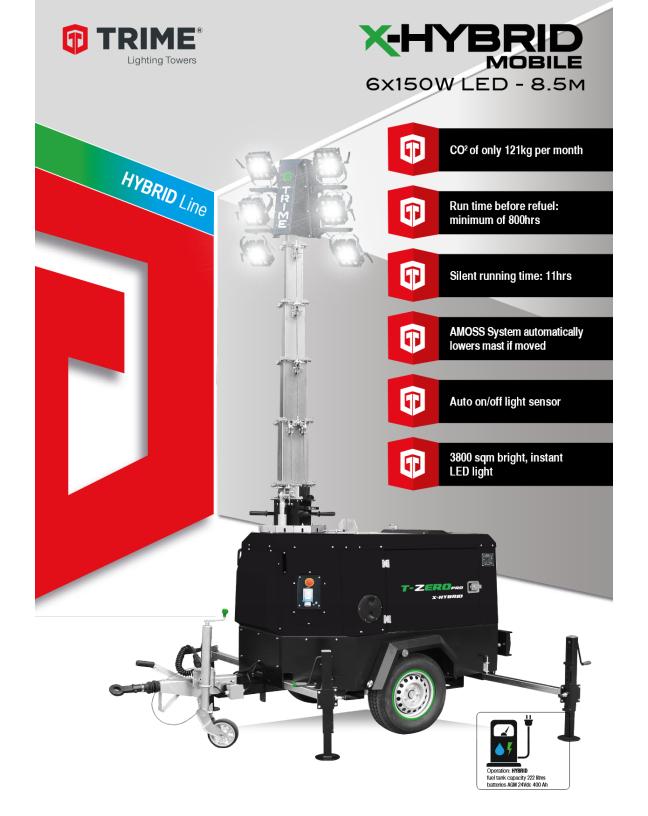

## **HYBRID** Line

## **Features**

- 7 sections vertical tower 8.5 m, 340° rotatable
- · Galvanized metalworks
- 80 µm powder coating
- Very compact dimensions, up to 7 units per truck
- · Central lifting eye longitudinal and transversal
- · forklift pockets for effective handling
- Plug & play, colour coded cables and connectors
- Guided main coiled cable to avoid damage during tower operation
- · Digital control panel and fuel level indicator
- · Circuit breaker for electrical protection against overload
- External emergency stop button
- Fully bunded tank, 110%
- · Certified wind stability up to 110 km/h
- 4 extendable & height adjustable stabilisers
- · On board levels for guidance during stabilisation

## Reduce your CARBON FOOTPRINT by using TRIME Lighting Towers

| Dimensions and Weight     |                |
|---------------------------|----------------|
| Dimensions min (mm) LxWxH | 2944x1466x2570 |
| Dimensions max (mm) LxWxH | 2944x2928x8500 |
| Weight (kg)               | 1290           |

| Battery Pack                    |               |  |
|---------------------------------|---------------|--|
| Туре                            | AGM 6V        |  |
| Batteries number                | 4             |  |
| Power Battery pack              | 24 Vdc 400 Ah |  |
| Expected battery cycle          | 500           |  |
| Hybrid mode                     |               |  |
| Running time from battery       | 11 h          |  |
| Running time before refill      | 863h          |  |
| Charging time with LED's ON     | 70h           |  |
| Charging time with LED's OFF    | 0.11 l/h      |  |
| Complete discharge/charge cycle | 300           |  |
| Hybrid mode consumption         | 0.23 l/h      |  |

| Engine                 |             |
|------------------------|-------------|
| Model                  | Kubota Z482 |
| Fuel                   | Diesel      |
| rpm                    | 1500        |
| Fuel Tank capacity (I) | 222         |
| Fuel consumption (I/h) | 0.55        |
| Noise level at 7 mt    | 0-62        |

| Mast                      |           |
|---------------------------|-----------|
| Lifting Method            | Hydraulic |
| Maximum Height (m)        | 8.5m      |
| Maximum Wind Speed (km/h) | 110 km/h  |
| Rotation (°)              | 340°      |

| Floodlights            |      |
|------------------------|------|
| Туре                   | Led  |
| Power (each)           | 150W |
| Floodlights number     | 6    |
| IP level               | 67   |
| Illuminated area (sqm) | 3800 |

| Alternator           |                |
|----------------------|----------------|
| Model                | Linz Alumen SB |
| Rated Output         | 3.5 kVA        |
| Rated frequency      | 50Hz           |
| Rated voltage        | 230V           |
| Insulation class     | Н              |
| Degree of Protection | IP 23          |