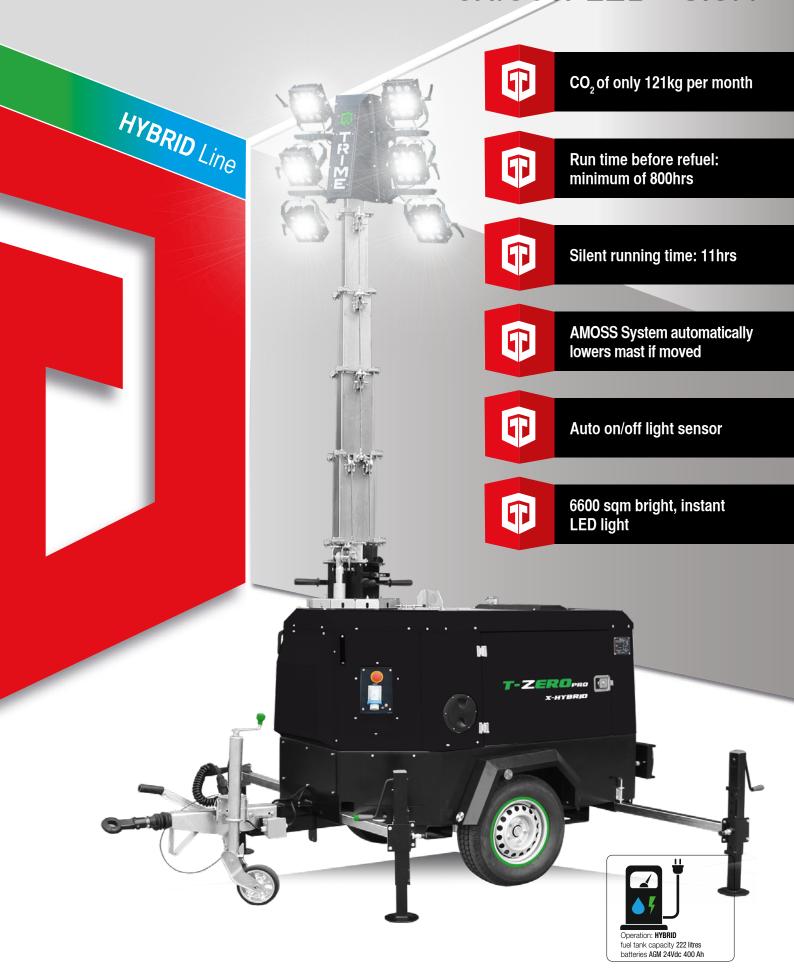

## **Features**

- · Multi-directionally adjustable and tiltable floodlights
- 7 sections vertical tower 8.5 m, 340° rotatable
- Galvanized metalworks
- 80 µm powder coating
- Very compact dimensions, up to 7 units per truck
- · Central lifting eye longitudinal and transversal
- · forklift pockets for effective handling
- · Plug & play, colour coded cables and connectors
- Guided main coiled cable to avoid damage during tower operation
- · Digital control panel and fuel level indicator
- · Circuit breaker for electrical protection against overload
- External emergency stop button
- Fully bunded tank, 110%
- · Certified wind stability up to 110 km/h
- · 4 extendable & height adjustable stabilisers
- · On board levels for guidance during stabilisation

## Reduce your CARBON FOOTPRINT by using TRIME Lighting Towers

| Dimensions and Weight     |                |
|---------------------------|----------------|
| Dimensions min (mm) LxWxH | 2944x1466x2570 |
| Dimensions max (mm) LxWxH | 2944x2928x8500 |
| Weight (kg)               | 1290           |

| Battery Pack                    |               |  |
|---------------------------------|---------------|--|
| Туре                            | AGM 6V        |  |
| Batteries number                | 4             |  |
| Power Battery pack              | 24 Vdc 400 Ah |  |
| Expected battery cycle          | 500           |  |
| Hybrid mode                     |               |  |
| Running time from battery       | 11 h          |  |
| Running time before refill      | 863h          |  |
| Charging time with LED's ON     | 70h           |  |
| Charging time with LED's OFF    | 0.11 l/h      |  |
| Complete discharge/charge cycle | 300           |  |
| Hybrid mode consumption         | 0.23 l/h      |  |

| Engine                 |             |
|------------------------|-------------|
| Model                  | Kubota Z482 |
| Fuel                   | Diesel      |
| rpm                    | 1500        |
| Fuel Tank capacity (I) | 222         |
| Fuel consumption (I/h) | 0.55        |
| Noise level at 7 mt    | 0-62        |

| Mast                      |           |
|---------------------------|-----------|
| Lifting Method            | Hydraulic |
| Maximum Height (m)        | 8.5m      |
| Maximum Wind Speed (km/h) | 110 km/h  |
| Rotation (°)              | 340°      |

| Floodlights            |      |
|------------------------|------|
| Туре                   | Led  |
| Power (each)           | 150W |
| Floodlights number     | 6    |
| IP level               | 67   |
| Illuminated area (sqm) | 6600 |

| Alternator           |                |
|----------------------|----------------|
| Model                | Linz Alumen SB |
| Rated Output         | 3.5 kVA        |
| Rated frequency      | 50Hz           |
| Rated voltage        | 230V           |
| Insulation class     | Н              |
| Degree of Protection | IP 23          |