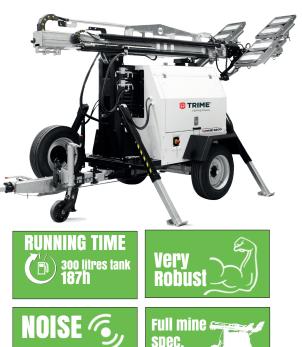

# X-MINE 3600

8x450W - 48V LED - 10M

more sustainable and environmentally friendly future LED TECHNOLOGY 26.500 SQM Illuminated area

### heavy duty mine spec. trailercomplete with front jockey wheel

**187h** running time

TRIME

8x450W - 48V LED - 10M

## **23.500 SQM** Illuminated area

#### FEATURES

- 🧟 Galvanized metalworks
- 👳 80 µm powder coating finishing
- High Efficency Italian made led heads powered at 48V
- Plug & play, colour coded cables and connectors
- Circuit breakers to power up led heads 1 every 2 floodlights complete with single protection
- 👳 General MCB for electrical protection against overload
- Specific permanent magnent alternator full DC
- Fully bunded tank, 110%
- Certified wind stability up to110 km/h
- 👳 On board levels for guidance during stabilization
- Light bar electric tilt operation over 90deg radius
- Light bar electric rotation operation over 300deg
- Heavy duty mine spec. trailer complete with front jockey wheel
- 4 heavy duty Hydraulic extendable stabilizers
- Full hydraulic mast with 2 step operations
- Automatic safety PIN to block the mast before raise it up at 10 m
- Black rubber chain to avoid damages during tower operations
- 2 BIG SIDE DOORS for easy maintenance
- Wheel nut indicators
- Safety 2 hands operation switch
- Full electrical lights operation
- Central lifting eye
- Side Forklift pockets
- Front Spare wheel
- DSE L401 controller
- 🔮 Light sensor
- Timer (included in the DSE L401)
- < Light sensor / timer switch
- 🧟 Battery switch
- External Emergency stop button
- Internal Work light complete with ON/ OFF switch fitted on the frontal panel

#### 3 units per container40"HQ

Safe packaging and loading allowing quick unloading

trailer

level 65 dB(A) at 7m

| Dimensions & weight     |                        |
|-------------------------|------------------------|
| Dimensions min. (mm)    | 5400x2090x2420 (LxWxH) |
| Dimensions max (mm)     | 5400x2560x10000(LxWxH  |
| Total weight (kg)       | 2200                   |
| Floodlights             | I                      |
| Гуре                    | Led                    |
| Power(each)             | 450W                   |
| loodlights number       | 8                      |
| lluminated area (sqm)   | 26.500                 |
| 1ast                    |                        |
| _ifting method          | Full Hydraulic         |
| 1ax Height              | 10 m                   |
| lax Wind Speed          | 110 km/h               |
| Alternator              |                        |
| 1odel                   | NSM PMG-DC 185 SC      |
| requency (Hz)           | 50                     |
| nsulation class         | н                      |
| legree of protection    | IP 23                  |
| IC Voltage              | 48V                    |
| Rated Output            | 4,5 kW                 |
| Engine                  |                        |
| 1odel                   | Kubota D1105*          |
| Tuel                    | Diesel                 |
| .p.m.                   | 1500                   |
| ank capacity (I)        | 300                    |
| Consumption (I/h)       | 1,6                    |
| Running time            | 187 h                  |
| Noise level dB(A) at 7m | 65                     |