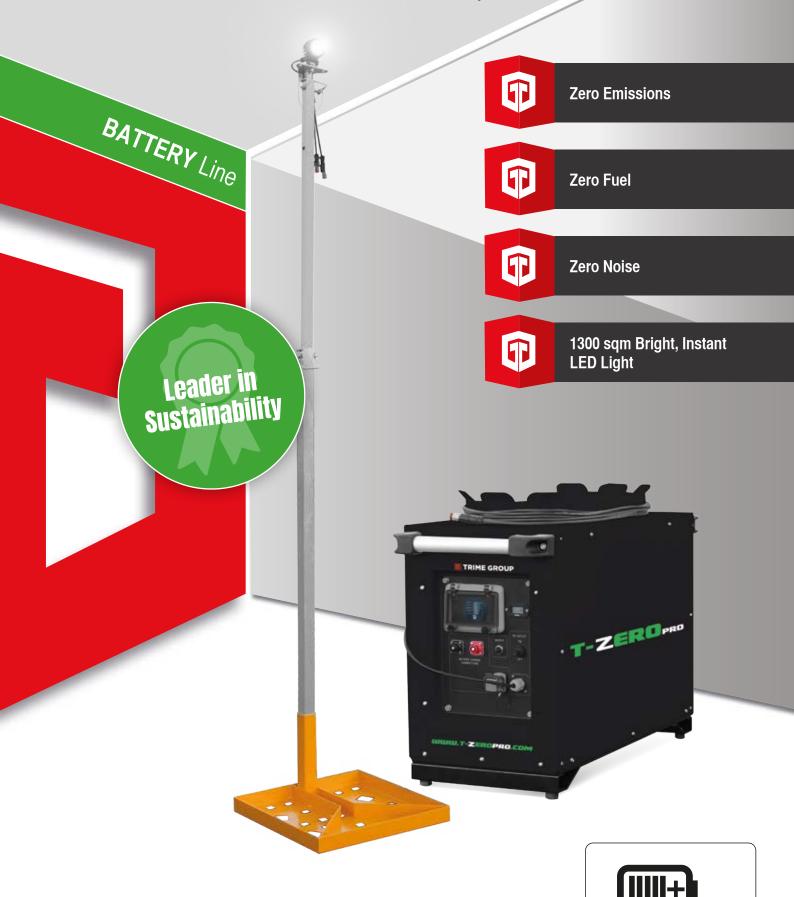

## **BATTERY** Line

## **Features**

- 24V, 200Ah lithium battery built-in
- External battery charger 24V 80A 230V 1Ph
- · Mains input 230V 16A
- · Battery charge gauge
- · Floodlights hour meter
- · Rechargeable lithium battery
- · Full aluminum body
- · 2 Tubular frames for manual handling
- 9 external connectable masts
- Maximum mast height 3225mm (each mast)
- · Manual lifting system
- 80 µm powder coating
- Very compact dimensions for easy handling & transportability, (X-Rail + External Battery Charger + 9 External Masts)
- · Light weight for improved manoeuvrability
- · 41 hrs running time from battery
- · ± 3h40 min. recharge
- 9 cables (9m each) included in the KIT

## ZERO Emissions – ZERO Fuel – ZERO Noise

| Dimensions and Weight |                 |
|-----------------------|-----------------|
| Dimensions (mm) LxWxH | 858 x 333 x 590 |
| Weight (kg)           | 56              |

| Floodlights (External Mast) |      |
|-----------------------------|------|
| Туре                        | Led  |
| Quantity                    | 9    |
| Power (each)                | 13W  |
| IP level                    | 65   |
| Illuminated area (sqm)      | 1300 |

| External Mast             |            |
|---------------------------|------------|
| Dimensions min. each (mm) | 500 x 1827 |
| Dimensions max. each (mm) | 500 x 3220 |
| Lifting method            | Manual     |
| Weight each (kg)          | 12         |
| Max. wind Speed           | 110 km/h   |