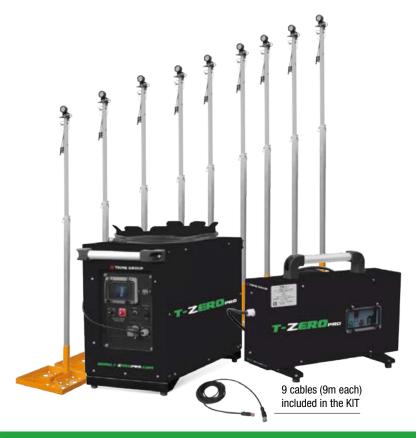

## X-RAIL KIT

24V, 200AH +9 MAST - LED

Operation: 100% BATTERY Rated voltage 24V, 200ah

24V, 200AH +9 MAST - LED

## **Features**

- 24V, 200Ah lithium battery built-in
- External battery charger 24V 80A 230V 1Ph
- · Mains input 230V 16A
- · Battery charge gauge
- · Floodlights hour meter
- · Rechargeable lithium battery
- · Full aluminum body
- · 2 Tubular frames for manual handling
- 9 external connectable masts
- Maximum mast height 3225mm (each mast)
- · Manual lifting system
- 80 µm powder coating
- Very compact dimensions for easy handling & transportability, (X-Rail + External Battery Charger + 9 External Masts)
- · Light weight for improved manoeuvrability
- · 41 hrs running time from battery
- · ± 3h40 min. recharge
- 9 cables (9m each) included in the KIT

| External Mast             |            |
|---------------------------|------------|
| Dimensions min. each (mm) | 500 x 1827 |
| Dimensions max. each (mm) | 500 x 3220 |
| Lifting method            | Manual     |
| Weight each (kg)          | 12         |
| Max. wind Speed           | 110 km/h   |