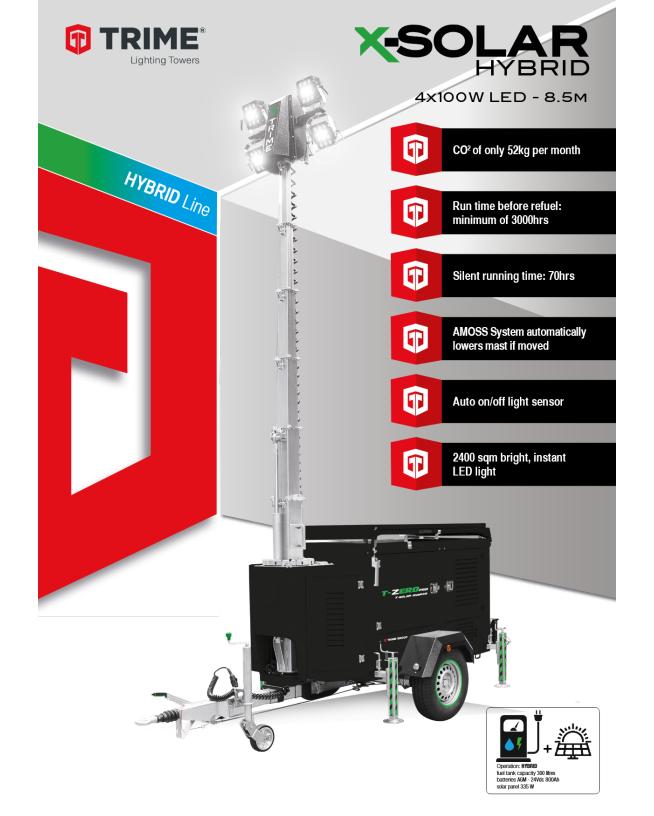

4x100W LED - 8.5M

## **HYBRID** Line

## **Features**

- ALL-IN-ONE SOLUTION Battery + Integrated Solar Panel + Stage 5 Generator
- · Multi-directionally adjustable and tiltable floodlights
- 7 sections vertical tower 8.5 m, 340° rotatable
- · Galvanized metalworks
- 80 µm powder coating
- · Transversal forklift pockets for effective handling
- · Plug & play, colour coded cables and connectors
- · Guided main coiled cable to avoid damage during tower operation
- · Certified wind stability up to 110 km/h
- 4 height adjustable stabilizers + front jockey wheel
- On board levels for guidance during stabilisation
- · Running time before refill 3000hrs
- · 24 Volt DC battery pack
- · Recharging in 18hrs
- · 230V 1PH built-in battery charger

## Reduce your CARBON FOOTPRINT by using TRIME Lighting Towers

| Dimensions and Weight     |                |
|---------------------------|----------------|
| Dimensions min (mm) LxWxH | 3800x1656x2694 |
| Dimensions max (mm) LxWxH | 3800x2730x8500 |
| Weight (kg)               | 1890           |
| Battery Pack              |                |

| Battery Pack               |               |  |
|----------------------------|---------------|--|
| Туре                       | AGM 6V        |  |
| Batteries number           | 8             |  |
| Power Battery pack         | 24 Vdc 800 Ah |  |
| Expected battery cycle     | 500           |  |
| Recharging                 | 18h           |  |
| Hybrid mode                |               |  |
| Engine battery             | 12V – 62 Ah   |  |
| Running time before refill | 3000h         |  |
| Running time from battery  | 70h           |  |
| Hybrid mode consumption    | 0.11 l/h      |  |
| Fuel tank capacity (I)     | 300           |  |

| Engine                 |             |
|------------------------|-------------|
| Туре                   | Kubota Z482 |
| Governor               | Electronic  |
| Number of cylinders    | 2           |
| Displacement           | 479 cm3     |
| Engine speed           | 1500 rpm    |
| Fuel consumption (I/h) | 0.55        |
| Noise level at 7 mt    | 0-65        |
| Cooling system         | liquid      |

| Mast                                |           |
|-------------------------------------|-----------|
| Lifting Method                      | Hydraulic |
| Maximum Height (m)                  | 8.5 m     |
| Maximum Wind Speed (km/h)           | 110 km/h  |
| Rotation (°)                        | 110 km/h  |
| Safety valve to raise down the mast | Manual    |

| Floodlights            |      |
|------------------------|------|
| Туре                   | Led  |
| Power (each)           | 100W |
| Floodlights number     | 4    |
| IP level               | 67   |
| Illuminated area (sqm) | 2400 |

| Solar Panel    |                |
|----------------|----------------|
| Power          | 1x350 W        |
| Туре           | LG 350         |
| Deployment     | Manual         |
| Charge control | MPPT 75V - 15V |

| Generator       |                |
|-----------------|----------------|
| Model           | Linz Alumen SB |
| Rated Output    | 3.5 kVA        |
| Rated frequency | 50Hz           |
| Rated voltage   | 230V           |